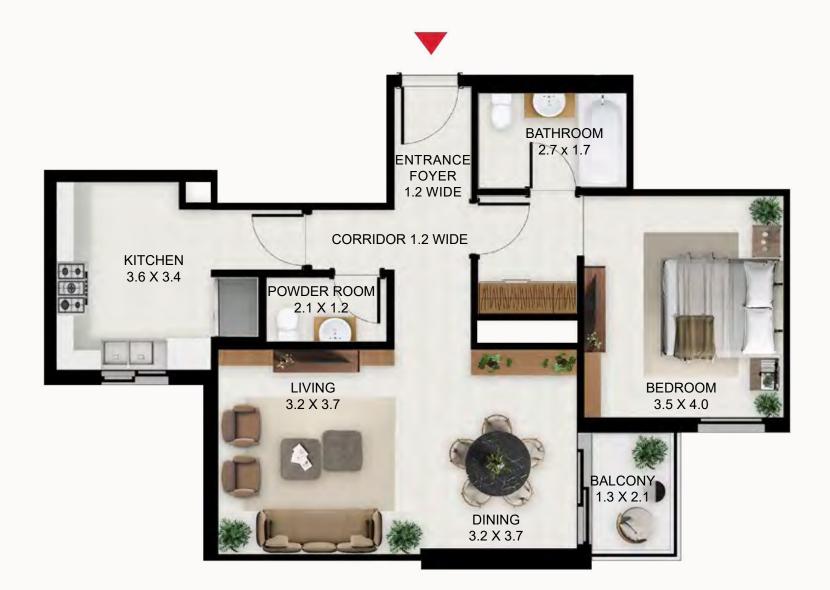

|  |
| Balcony Area   | 77.72               | 7.22                |  |  |  |  |  |
| Total Area     | 943.99              | 87.70               |  |  |  |  |  |
| Building Level |                     |                     |  |  |  |  |  |
| A              | 1, 2, 3, 4, 5, 6, 7 | 7, 8, 9, 10, 11, 12 |  |  |  |  |  |

## 1 Bedroom Type B





| 1 Bed - Type B |         |         |  |  |  |  |
|----------------|---------|---------|--|--|--|--|
|                | SQ Ft   | SQ M    |  |  |  |  |
| Apartment Area | 788.24  | 73.23   |  |  |  |  |
| Balcony Area   | 69.75   | 6.48    |  |  |  |  |
| Total Area     | 857.99  | 79.71   |  |  |  |  |
| Building Level |         |         |  |  |  |  |
| A              | 1, 2, 3 | 8, 4, 5 |  |  |  |  |

## **Building A Unit Layout** 1 Bedroom Type C





| 1 Bed - Type C |        |       |  |  |  |  |
|----------------|--------|-------|--|--|--|--|
|                | SQ Ft  | SQ M  |  |  |  |  |
| Apartment Area | 827.53 | 76.88 |  |  |  |  |
| Balcony Area   | 41.33  | 3.84  |  |  |  |  |
| Total Area     | 868.86 | 80.72 |  |  |  |  |
| Building Level |        |       |  |  |  |  |
| A              | 11,    | 12    |  |  |  |  |

## 1 Bedroom Type D





| 1 Bed - Type D |                                             |  |  |  |  |  |  |
|----------------|---------------------------------------------|--|--|--|--|--|--|
| SQ Ft          | SQ M                                        |  |  |  |  |  |  |
| 784.69         | 72.90                                       |  |  |  |  |  |  |
| 279.75         | 25.99