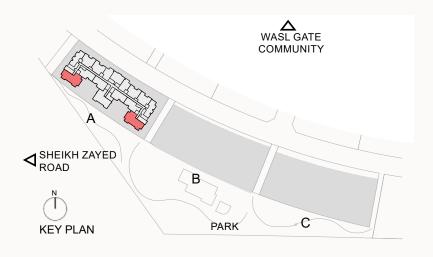

| 1, 2, 3, 4, 5, 6, 7, 8, 9, 10 |  |  |  |  |  |

2 Bedroom Type G





| 2 Bed - Type G |                                       |  |  |  |  |  |
|----------------|---------------------------------------|--|--|--|--|--|
| SQ Ft SQ M     |                                       |  |  |  |  |  |
| Apartment Area | 1110.83 103.20                        |  |  |  |  |  |
| Balcony Area   | 66.63 6.19                            |  |  |  |  |  |
| Total Area     | 1177.46 109.39                        |  |  |  |  |  |
|                |                                       |  |  |  |  |  |
| Building       | Level                                 |  |  |  |  |  |
| A              | 1, 2, 3, 4, 5, 6, 7, 8, 9, 10, 11, 12 |  |  |  |  |  |

## **Building A Unit Layout** 3 Bedroom Type A





| 3 Bed - Type A |                |  |  |  |  |
|----------------|----------------|--|--|--|--|
| SQ Ft SQ M     |                |  |  |  |  |
| Apartment Area | 1603.28 148.95 |  |  |  |  |
| Balcony Area   | 523.56 48.64   |  |  |  |  |
| Total Area     | 2126.84 197.59 |  |  |  |  |
| Building       | Level          |  |  |  |  |
| A              | 6              |  |  |  |  |

#### 3 Bedroom Type B





| 3 Bed - Type B            |                                              |  |  |  |  |  |
|---------------------------|----------------------------------------------|--|--|--|--|--|
| SQ Ft SQ M                |                                              |  |  |  |  |  |
| 1701.99 158.12            |                                              |  |  |  |  |  |
| 229.16 21.29