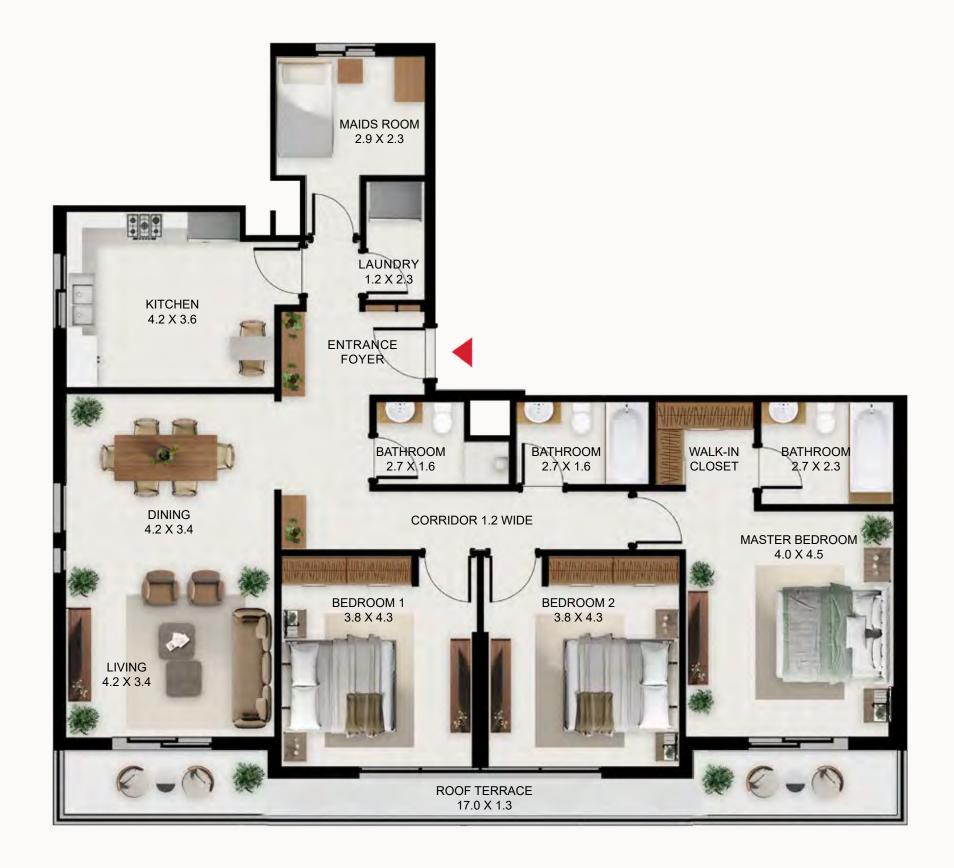

|  |  |  |  |  |
| Total Area     | 1177.46 109.39                        |  |  |  |  |  |
|                |                                       |  |  |  |  |  |
| Building       | Level                                 |  |  |  |  |  |
| A              | 1, 2, 3, 4, 5, 6, 7, 8, 9, 10, 11, 12 |  |  |  |  |  |

## **Building A Unit Layout** 3 Bedroom Type A





| 3 Bed - Type A |                |  |  |  |  |
|----------------|----------------|--|--|--|--|
| SQ Ft SQ M     |                |  |  |  |  |
| Apartment Area | 1603.28 148.95 |  |  |  |  |
| Balcony Area   | 523.56 48.64   |  |  |  |  |
| Total Area     | 2126.84 197.59 |  |  |  |  |
| Building       | Level          |  |  |  |  |
| A              | 6              |  |  |  |  |

#### 3 Bedroom Type B





| 3 Bed - Type B            |                                              |  |  |  |  |  |
|---------------------------|----------------------------------------------|--|--|--|--|--|
| SQ Ft SQ M                |                                              |  |  |  |  |  |
| 1701.99 158.12            |                                              |  |  |  |  |  |
| 229.16 21.29              |                                              |  |  |  |  |  |
| Total Area 1931.15 179.41 |                                              |  |  |  |  |  |
|                           |                                              |  |  |  |  |  |
| Level                     |                                              |  |  |  |  |  |
| 6                         |