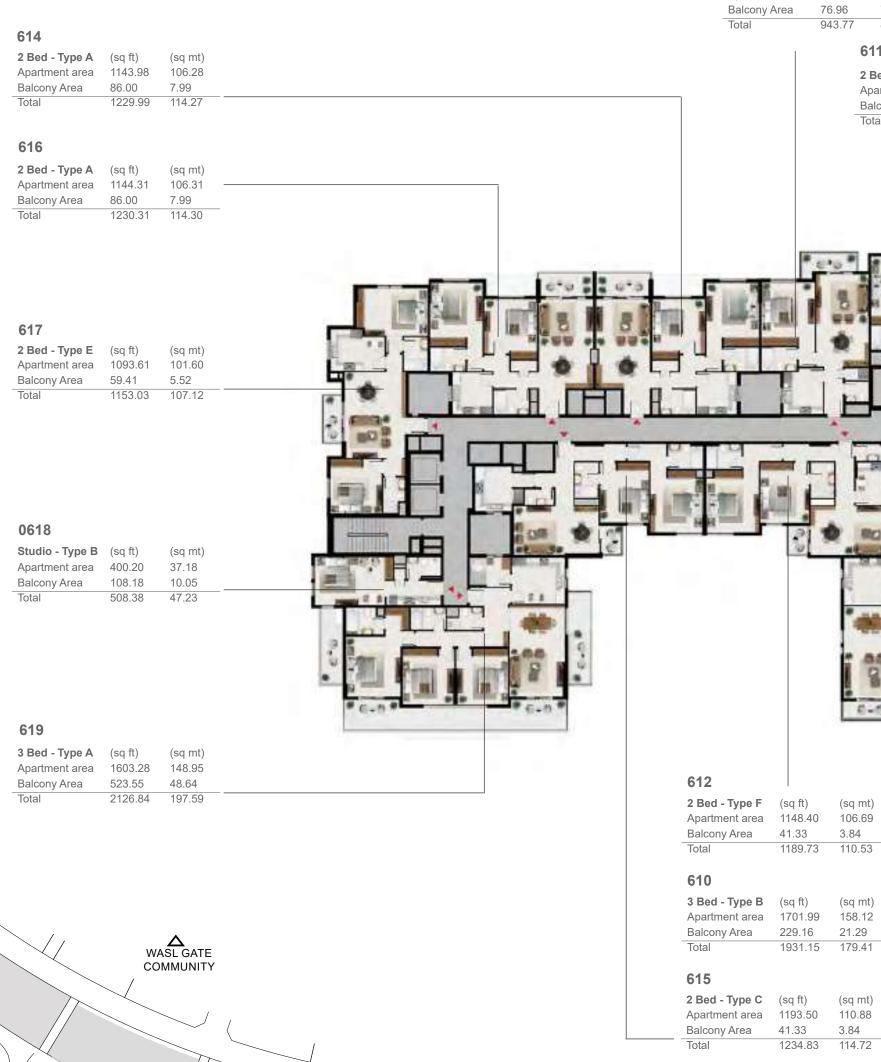

ny Area       41.33       3.84         Total       1188.87       110.45         212, 312, 412, 512       2 Bed - TypeD1       (sq ft)         (sq ft)       (sq mt) | 2 Bed - Type C(soApartment area11Balcony Area41            | (sq mt)<br>92.42 110.78<br>.33 3.84                       |
| 106.63<br>3.84<br>110.47                        | 2 Bed - Type F       (sq ft)       (sq mt)         Apartment area       1147.54       106.61         Balcony Area       41.33       3.84         Total       1188.87       110.45         212, 312, 412, 512       512                                          | 2 Bed - Type C(soApartment area11Balcony Area41            | (sq mt)<br>92.42 110.78<br>.33 3.84                       |

## Building C Level 6

#### 613

**1 Bed - Type A** Apartment area Balcony Area





|                                       |                                                                                | 607                                                              |                                                    |                                        |                                     |         |     |                                                                                 |                                         |                                      |  |
|---------------------------------------|--------------------------------------------------------------------------------|------------------------------------------------------------------|----------------------------------------------------|----------------------------------------|---------