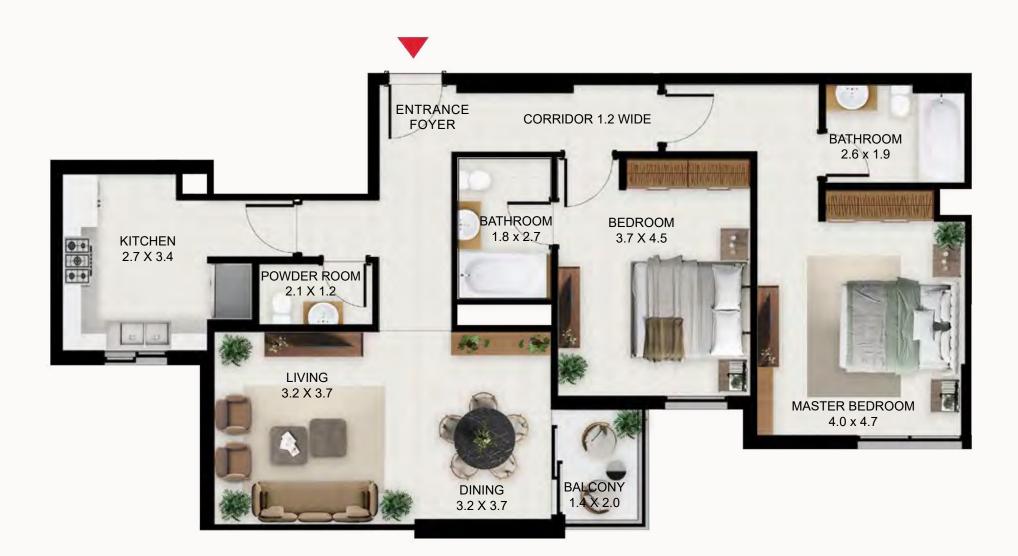

| SQ Ft SQ M     |                        |  |  |  |  |
| Apartment Area | 1144.31 106.31         |  |  |  |  |
| Balcony Area   | 86.00 7.99             |  |  |  |  |
| Total Area     | 1230.31 114.30         |  |  |  |  |
| Building       | Level                  |  |  |  |  |
| A              | 6, 7, 8, 9, 10, 11, 12 |  |  |  |  |

#### 2 Bedroom Type B





| 2 Bed - Type B  |                |  |  |  |  |  |
|-----------------|----------------|--|--|--|--|--|
| SQ Ft SQ M      |                |  |  |  |  |  |
| Apartment Area  | 1237.53 114.97 |  |  |  |  |  |
| Balcony Area    | 58.99 5.48     |  |  |  |  |  |
| Total Area      | 1296.51 120.45 |  |  |  |  |  |
| Building        | Building Level |  |  |  |  |  |
| A 1, 2, 3, 4, 5 |                |  |  |  |  |  |

2 Bedroom Type C





| 2 Bed - Type C |                               |        |  |  |  |  |
|----------------|-------------------------------|--------|--|--|--|--|
| SQ Ft SQ M     |                               |        |  |  |  |  |
| Apartment Area | 1192.42 110.78                |        |  |  |  |  |
| Balcony Area   | 41.33 3.84                    |        |  |  |  |  |
| Total Area     | 1233.76                       | 114.62 |  |  |  |  |
| Building       | Level                         |        |  |  |  |  |
| A              | 1, 2, 3, 4, 5, 6, 7, 8, 9, 10 |        |  |  |  |  |

## 2 Bedroom Type D





| 2 Bed - Type D |                |  |  |  |  |  |
|----------------|----------------|--|--|--|--|--|
| SQ Ft SQ M     |                |  |  |  |  |  |
| Apartment Area | 1118.37 103.90 |  |  |