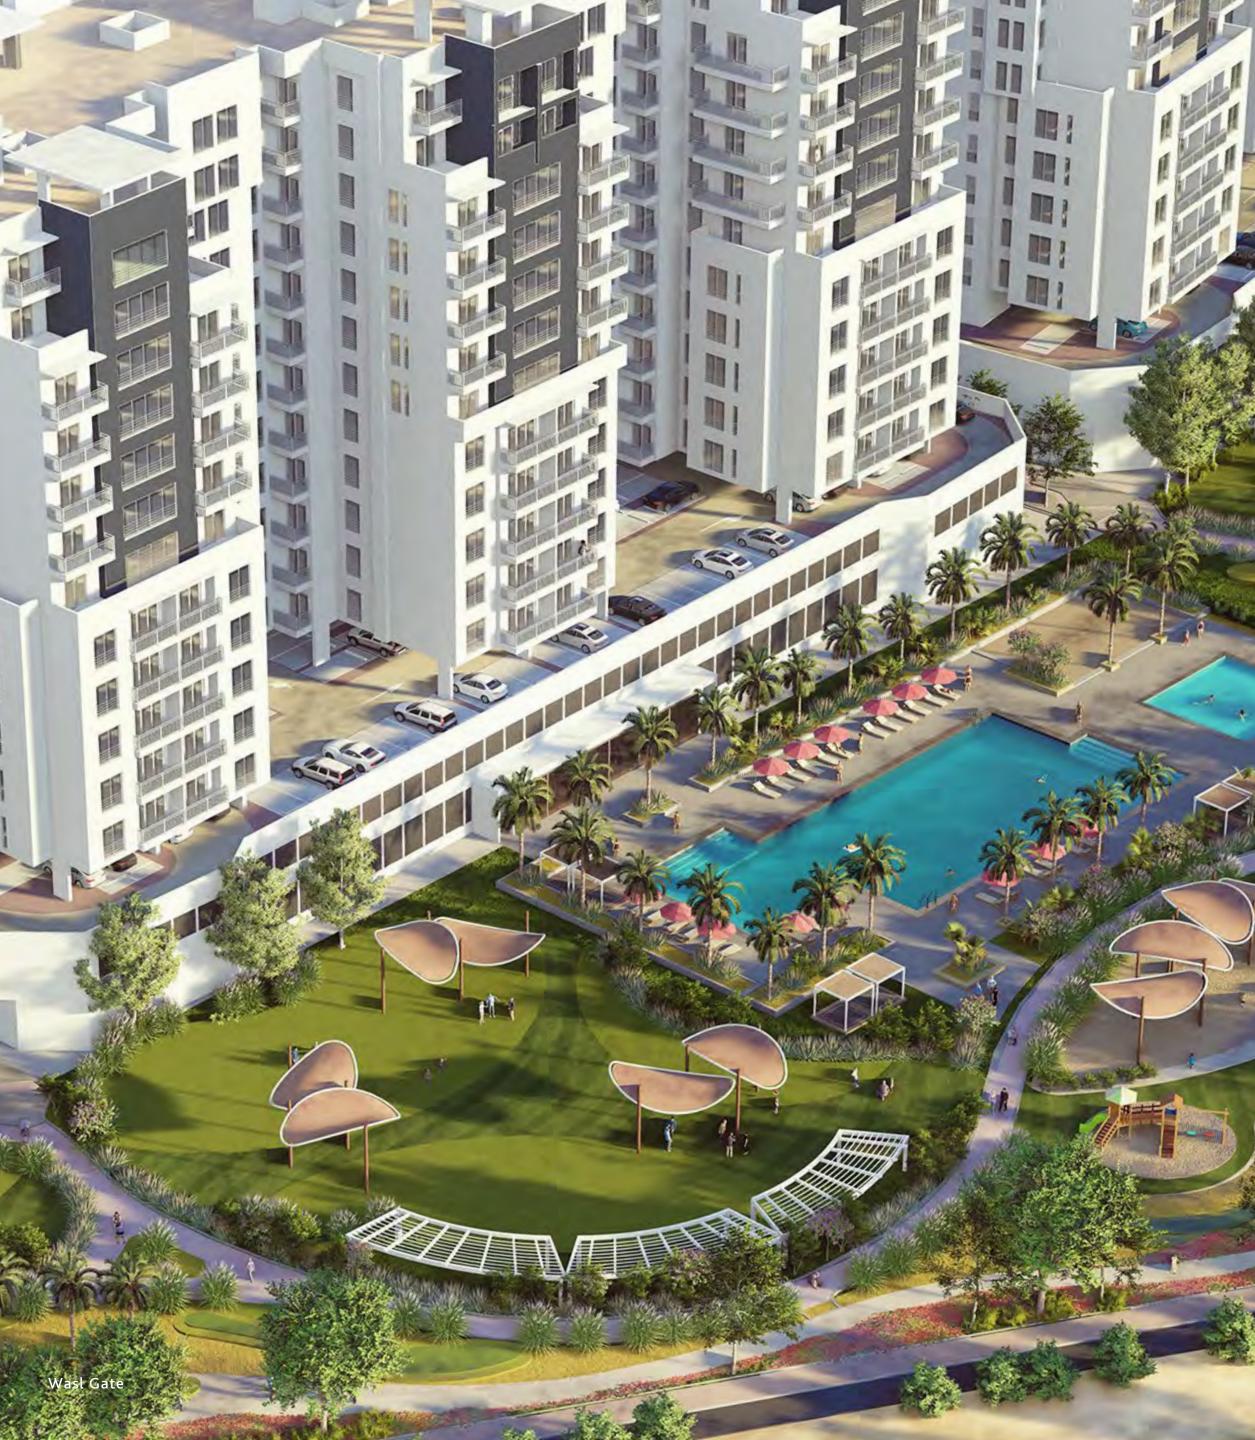

#### Building configuration: G+2P+12 Retail / Residential Building

Three (3) buildings with parking on ground floor and two podium floors.

**Bedrooms:** Studio, 1, 2 & 3 bedroom residential units.

**Building heights:** Ranges from G+2P+12

Aside from the one-of-a-kind Zen Garden, South Garden also boasts a host of other amenities including a state-of-the-art gym, swimming pool, children's playground, 24/7 security and much more.

# A Modern Oasis in the City

The South Garden community immediately captivates with its sleek, high-rise residences nestled amidst lush greenery. A harmonious blend of urban sophistication and natural beauty, the meticulously designed common areas offer a haven of amenities.