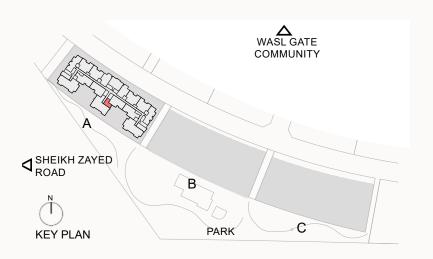

--|--|
|                 | SQ Ft   | SQ M    |  |  |  |  |  |
| Apartment Area  | 438.31  | 40.72   |  |  |  |  |  |
| Balcony Area    | 0.00    | 0.00    |  |  |  |  |  |
| Total Area      | 438.31  | 40.72   |  |  |  |  |  |
| Building Level  |         |         |  |  |  |  |  |
| A               | 1, 2, 3 | 8, 4, 5 |  |  |  |  |  |

## Studio Type B





| Studio - Type B |        |       |  |  |  |  |
|-----------------|--------|-------|--|--|--|--|
|                 | SQ Ft  | SQ M  |  |  |  |  |
| Apartment Area  | 400.20 | 37.18 |  |  |  |  |
| Balcony Area    | 108.18 | 10.05 |  |  |  |  |
| Total Area      | 508.38 | 47.23 |  |  |  |  |
| Building Level  |        |       |  |  |  |  |
| A               | e      | 5     |  |  |  |  |

## **Building A Unit Layout** Studio Type C





| Studio - Type C |         |         |  |  |  |  |  |
|-----------------|---------|---------|--|--|--|--|--|
|                 | SQ Ft   | SQ M    |  |  |  |  |  |
| Apartment Area  | 412.47  | 38.32   |  |  |  |  |  |
| Balcony Area    | 0.00    | 0.00    |  |  |  |  |  |
| Total Area      | 412.47  | 38.32   |  |  |  |  |  |
| Building Level  |         |         |  |  |  |  |  |
| A               | 6, 7, 8 | , 9, 10 |  |  |  |  |  |

## Studio Type D





| Studio - Type D |        |       |  |  |  |  |  |
|-----------------|--------|-------|--|--|--|--|--|
|                 | SQ Ft  | SQ M  |  |  |  |  |  |
| Apartment Area  | 410.00 | 38.09 |  |  |  |  |  |
| Balcony Area    | 0.00   | 0.00  |  |  |  |  |  |
| Total Area      | 410.00 | 38.09 |  |  |  |  |  |
| Building        | Lev