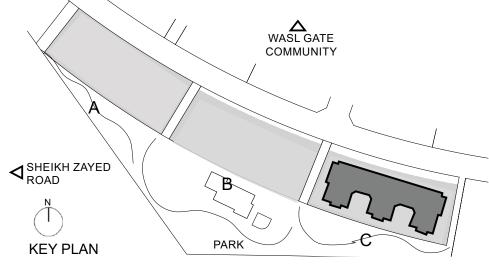

|               |
|                       | ,                     |              |                  |                                 | v = -1 · •/       | v = ~q · · · · v |          |          |      |          |                   |   |                                     |                    |               |

|   | (sq ft) | (sq mt) | 1 Bed - Type  | <b>E1</b> (sq ft) | (sq mt) |
|---|---------|---------|---------------|-------------------|---------|
| a | 846.26  | 78.62   | Apartment are | a 857.56          | 79.67   |
|   | 228.52  | 21.23   | Balcony Area  | 228.52            | 21.23   |
|   | 1074.78 | 99.85   | Total         | 1086.07           | 100.90  |

Studio - Type D(sq ft)(sq mt)Apartment area409.9938.09Balcony Area0.000.00Total400.0038.00



Total

1217

Total



Studio - Type D (sq ft) (sq mt) Apartment area 409.99 38.09

Balcony Area 0.00 0.00 100.00 28.00

956.05 88.82

# Unit Plans



## **Building A Unit Layout** Studio Type A





| Studio - Type A |         |         |  |  |  |  |  |
|-----------------|---------|---------|--|--|--|--|--|
|                 | SQ Ft   | SQ M    |  |  |  |  |  |
| Apartment Area  | 438.31  | 40.72   |  |  |  |  |  |
| Balcony Area    | 0.00    | 0.00    |  |  |  |  |  |
| Total Area      | 438.31  | 40.72   |  |  |  |  |  |
| Building Level  |         |         |  |  |  |  |  |
| A               | 1, 2, 3 | 8, 4, 5 |  |  |  |  |  |

## Studio Type B





| Studio - Type B |        |       |  |  |  |  |
|-----------------|--------|-------|--|--|--|--|
|                 | SQ Ft  | SQ M  |  |  |  |  |
| Apartment