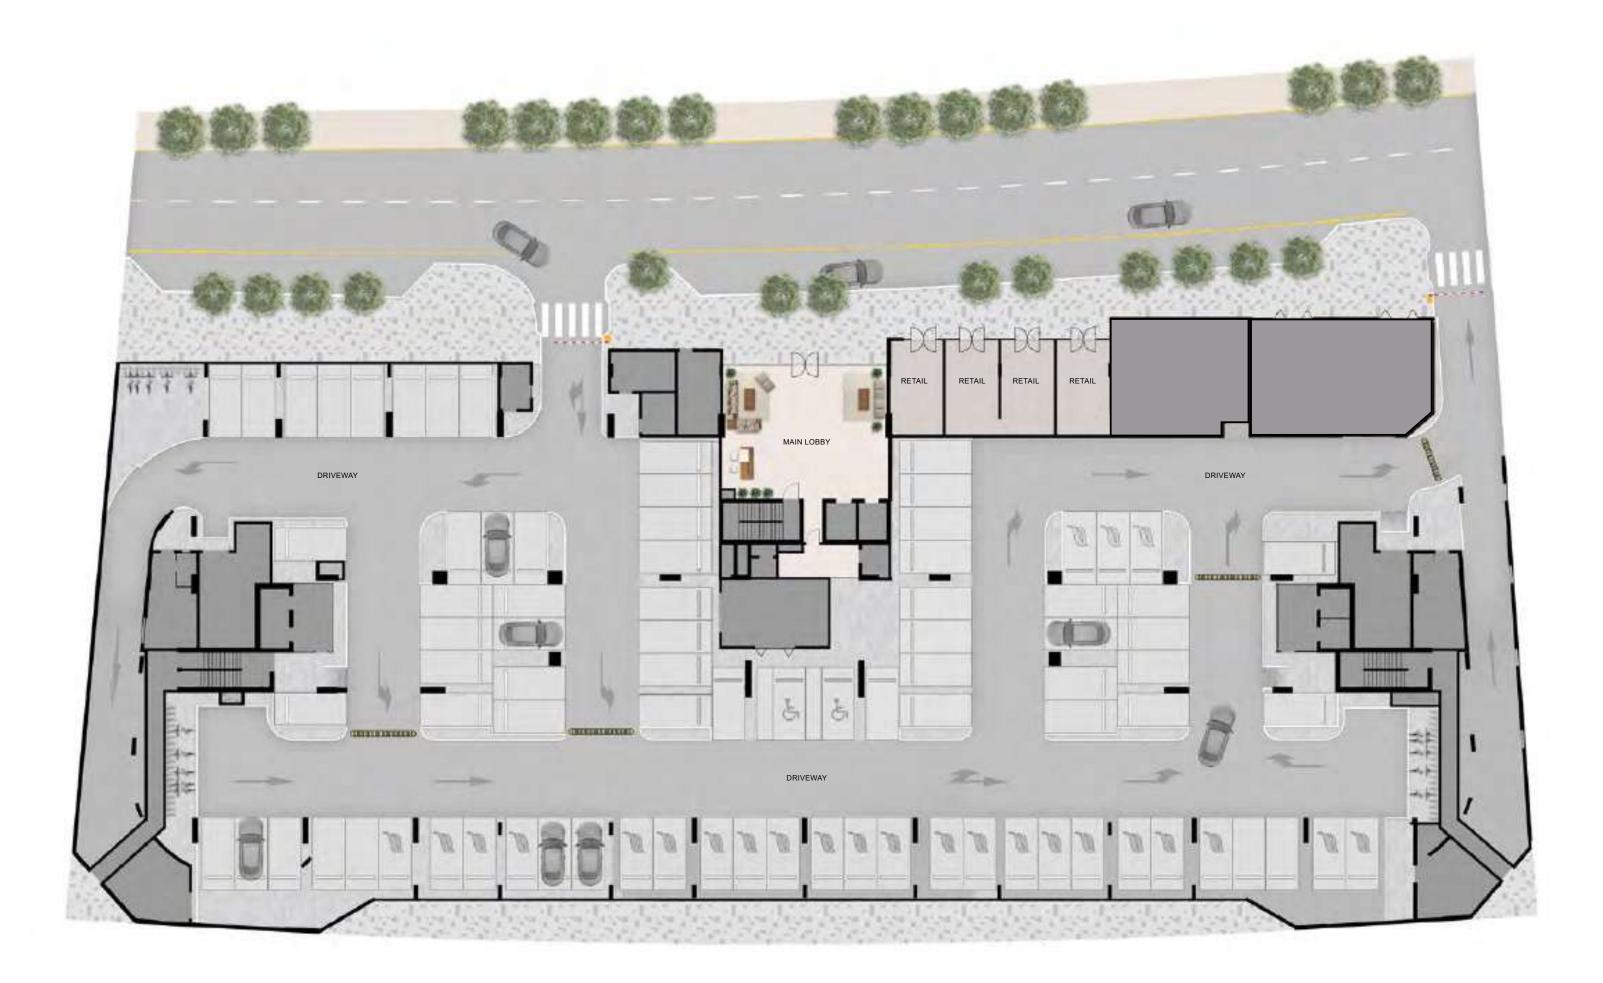

|                 |                                   |         |                                                                        |                             |                          |
| <b>3</b> (sq<br>a 846         | ft) (sq mt)<br>6.26 78.62                    | 1 Bed - TypeE2<br>Apartment area                                                |                 | (sq mt)<br>79.67                  |         |                                                                        |                             |                          |

 Balcony Area
 109.79
 10.20

 Total
 967.35
 89.87

Studio - Type D (sq ft) (sq mt) 
 Apartment area
 409.99
 38.09

 Balcony Area
 0.00
 0.00

 Total
 409.99
 38.09

## Building C Ground Floor





#### **Building C Level 1**



#### Building C Level 2-5



Ň

KEY PLAN

| <b>515</b><br>sq ft) (sq mt)                    | 209, 309, 409, 509<br>1 Bed - Type A (sq ft) (sq mt)                                                                                                                                                                                                            | 207, 307, 407, 5                                           | 07                                                        |
|-------------------------------------------------|-------------------------------------------------------------------------------------------------------------------------------------------------------------------------------------------------------------------------------------------------