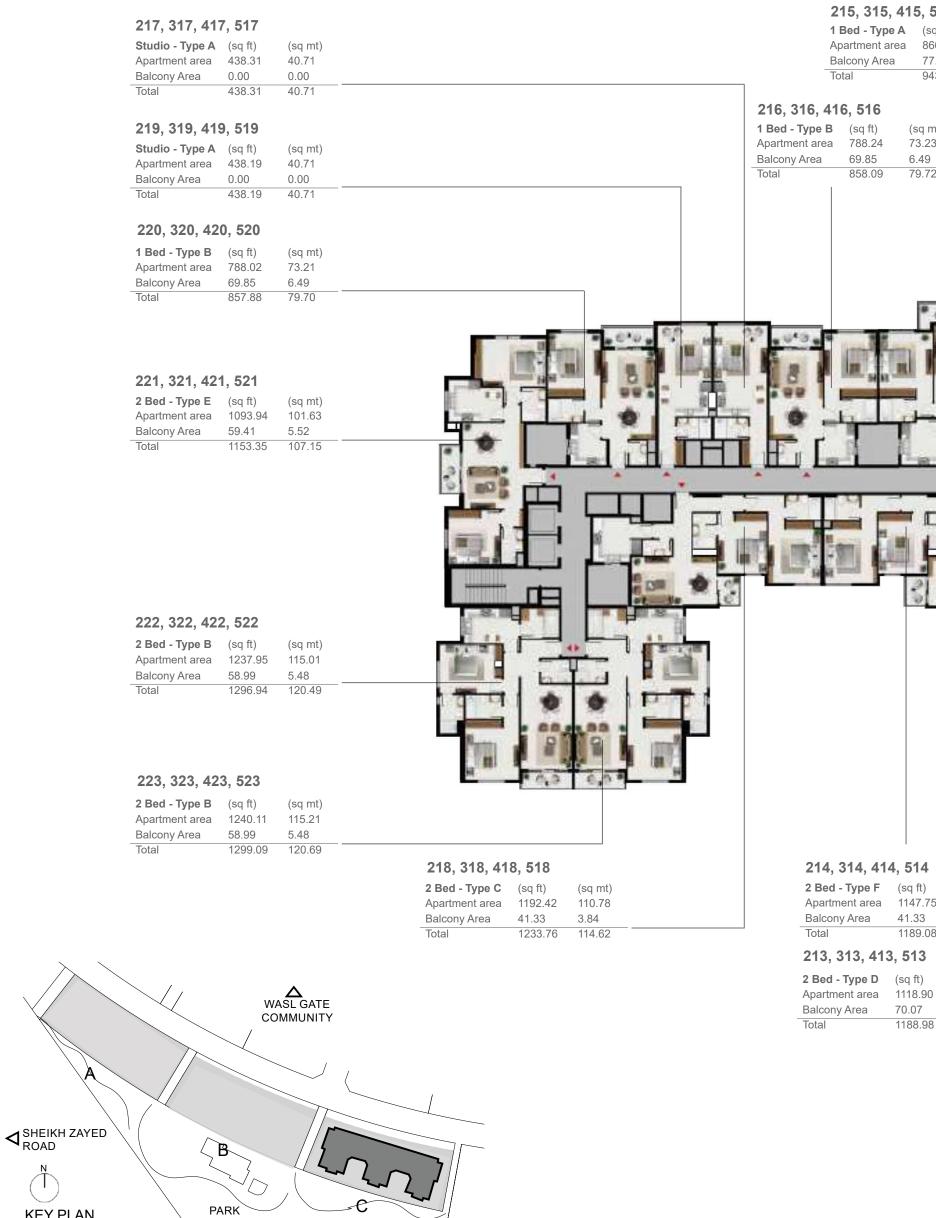

|                                   |         |                                                                        |                             |                          |
| <b>3</b> (sq<br>a 846         | ft) (sq mt)<br>6.26 78.62                    | 1 Bed - TypeE2<br>Apartment area                                                |                 | (sq mt)<br>79.67                  |         |                                                                        |                             |                          |

 Balcony Area
 109.79
 10.20

 Total
 967.35
 89.87

Studio - Type D (sq ft) (sq mt) 
 Apartment area
 409.99
 38.09

 Balcony Area
 0.00
 0.00

 Total
 409.99
 38.09

## Building C Ground Floor





#### **Building C Level 1**



#### Building C Level 2-5



Ň

KEY PLAN

| <b>515</b><br>sq ft) (sq mt)                    | 209, 309, 409, 509<br>1 Bed - Type A (sq ft) (sq mt)                                                                                                                                                                                                            | 207, 307, 407, 5                                           | 07                                                        |
|-------------------------------------------------|-----------------------------------------------------------------------------------------------------------------------------------------------------------------------------------------------------------------------------------------------------------------|---------------------------------------------