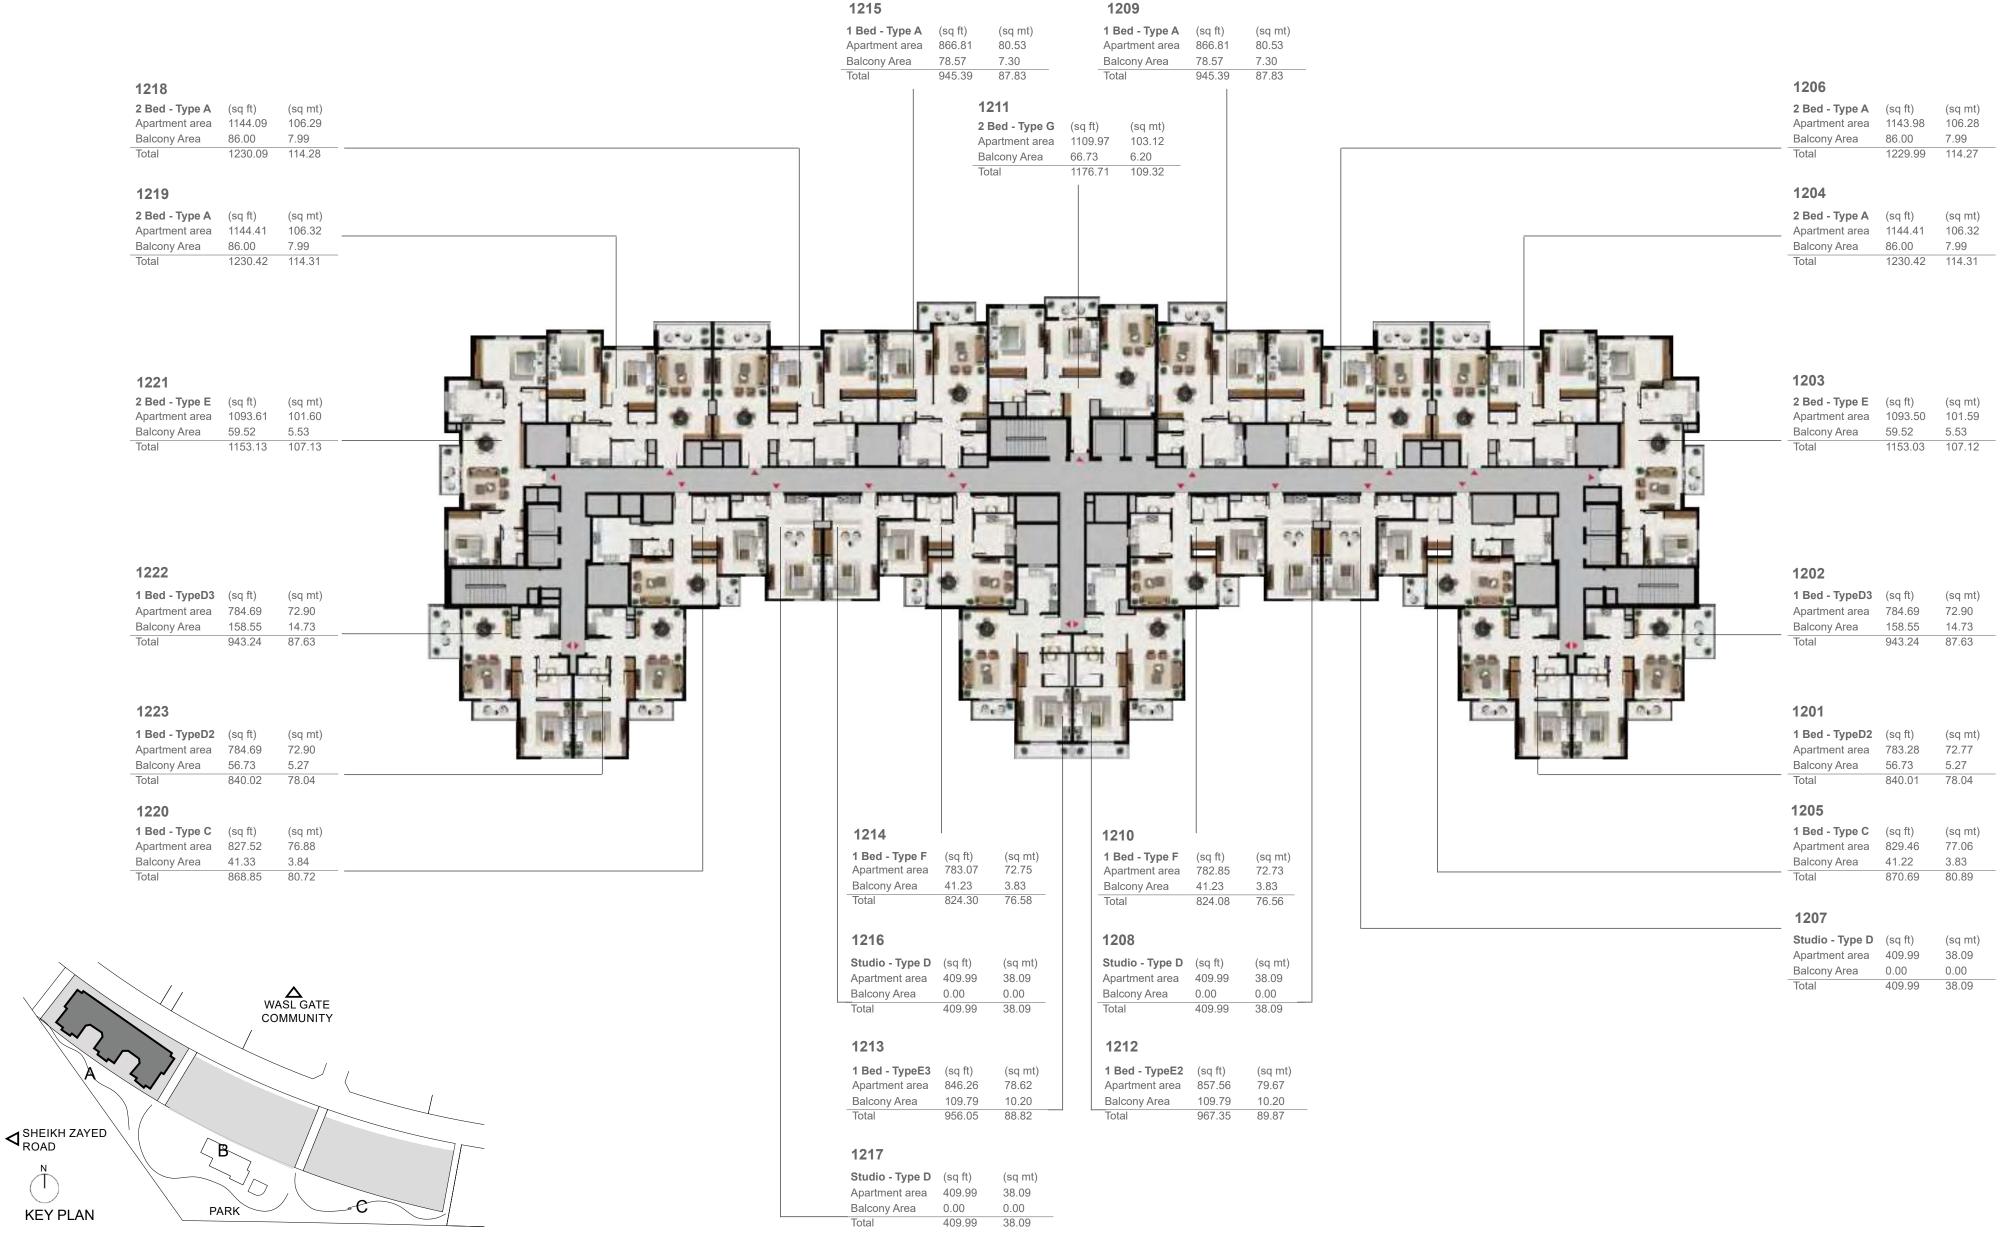

|                                    |
| 946.26 79.62                                                                                    | Apartment area 957.56 70.67                                                                                                                                    |                                                                                 |                                        |                                    |

 Apartment area
 846.26
 78.62
 Apartment area
 857.56
 79.67

 Balcony Area
 228.52
 21.23
 Balcony Area
 228.52
 21.23

 Total
 1074.78
 99.85
 Total
 1086.07
 100.90

 Studio - Type D
 (sq ft)
 (sq mt)

 Apartment area
 409.99
 38.09

 Balcony Area
 0.00
 0.00

 Total
 409.99
 38.09

#### Building A Level 12



## Building B Ground Floor





#### Building B Level 1



#### Building B Level 2-5



-C

PARK

Ň

KEY PLAN

| (sq mt)       28     80.48       2     7.22       99     87.70 | 209, 309, 409, 509         1 Bed - Type A       (sq ft)       (sq mt)         Apartment area       866.28       80.48         Balcony Area       77.72       7.22         Total       943.99       87.70 | <b>207, 307, 40</b><br><b>Studio - Type A</b><br>Apartment area<br>Balcony Area                                                                                                           | (sq ft)<br>438.31<br>0.00                                                                                                              | (sq mt)<br>40.72<br>0.00                                                           |
|------