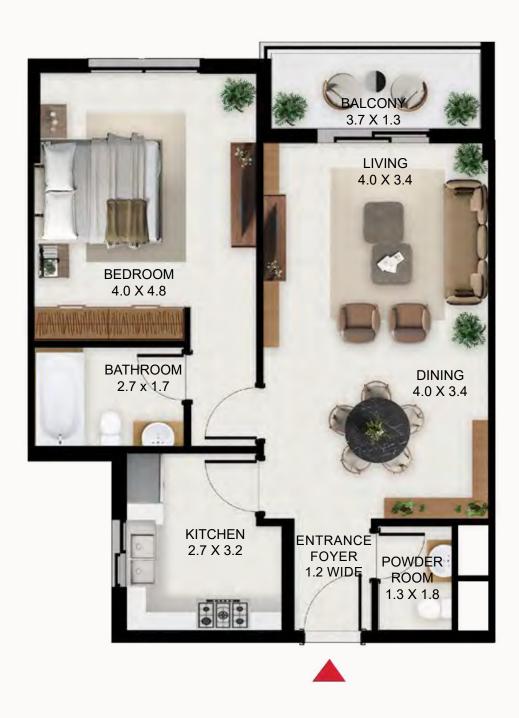

uilding        | Lev    | vel   |  |  |  |  |  |
| A               | 11,    | 12    |  |  |  |  |  |

## **Building A Unit Layout** 1 Bedroom Type A





| 1 Bed - Type A |                     |                     |  |  |  |  |  |
|----------------|---------------------|---------------------|--|--|--|--|--|
|                | SQ Ft               | SQ M                |  |  |  |  |  |
| Apartment Area | 866.28              | 80.48               |  |  |  |  |  |
| Balcony Area   | 77.72               | 7.22                |  |  |  |  |  |
| Total Area     | 943.99              | 87.70               |  |  |  |  |  |
| Building Level |                     |                     |  |  |  |  |  |
| A              | 1, 2, 3, 4, 5, 6, 7 | 7, 8, 9, 10, 11, 12 |  |  |  |  |  |

## 1 Bedroom Type B





| 1 Bed - Type B |         |         |  |  |  |  |
|----------------|---------|---------|--|--|--|--|
|                | SQ Ft   | SQ M    |  |  |  |  |
| Apartment Area | 788.24  | 73.23   |  |  |  |  |
| Balcony Area   | 69.75   | 6.48    |  |  |  |  |
| Total Area     | 857.99  | 79.71   |  |  |  |  |
| Building Level |         |         |  |  |  |  |
| A              | 1, 2, 3 | 8, 4, 5 |  |  |  |  |

## **Building A Unit Layout** 1 Bedroom Type C





| 1 Bed - Type C |        |       |  |  |  |  |
|----------------|--------|-------|--|--|--|--|
|                | SQ Ft  | SQ M  |  |  |  |  |
| Apartment Area | 827.53 | 76.88 |  |  |  |  |
| Balcony Area   | 41.33  | 3.84  |  |  |  |  |
| Total Area     | 868.86 | 80.72 |  |  |  |  |
| Building Level |        |       |  |  |  |  |