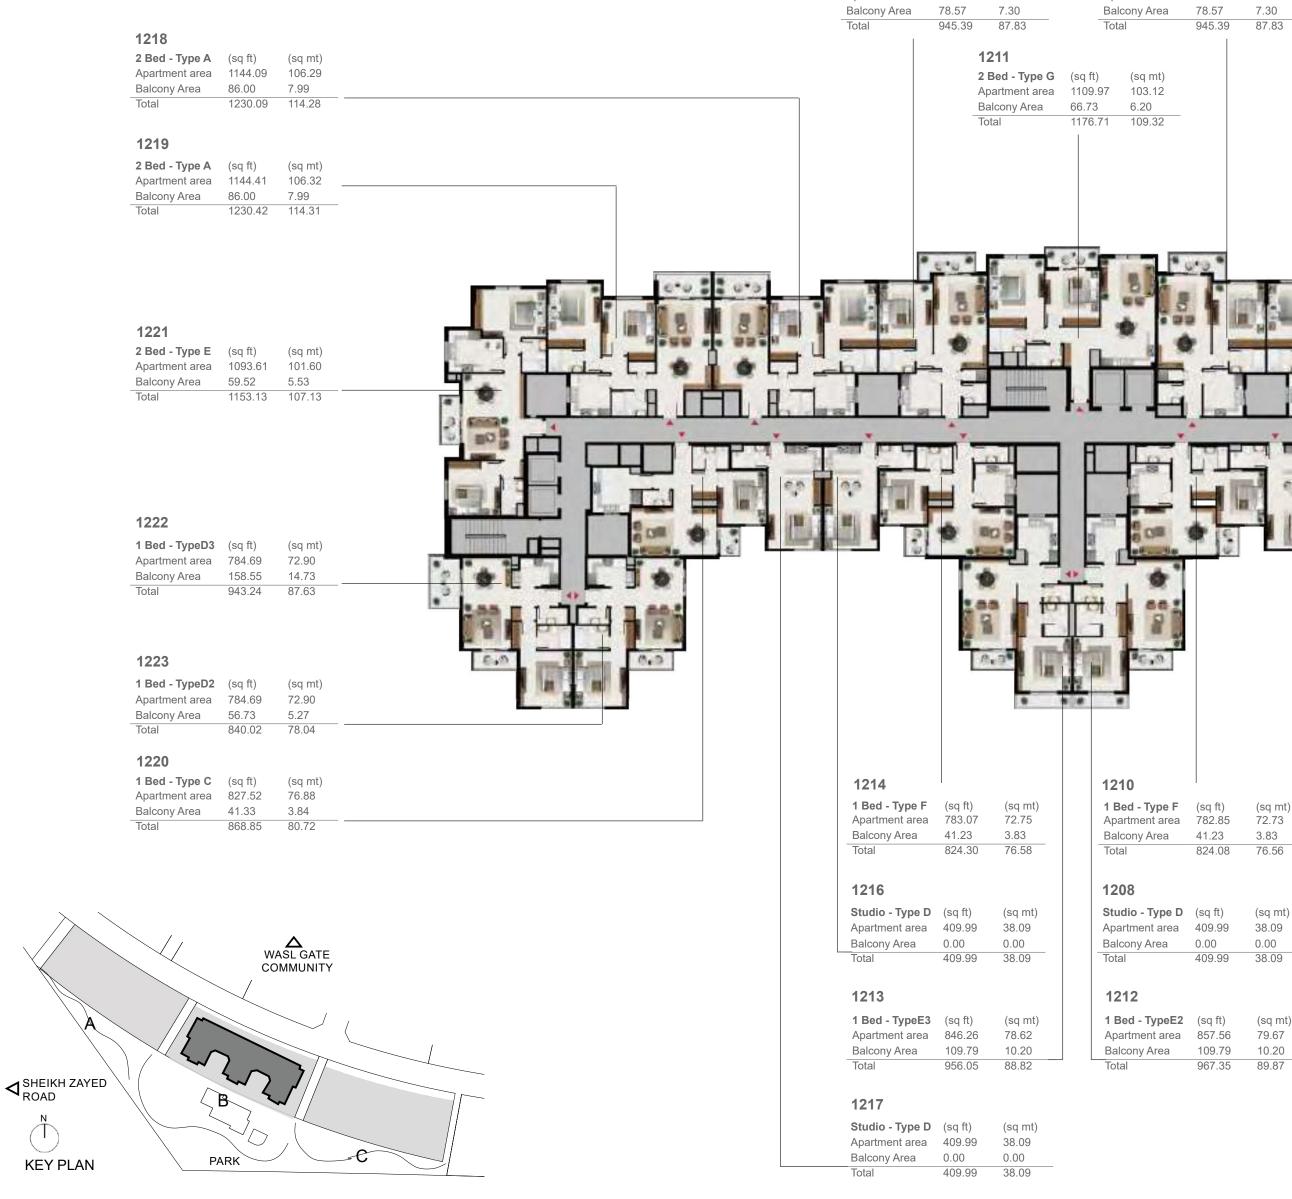

| (sq ft)<br>409.99<br>0.00<br>409.99    | (sq mt)<br>38.09<br>0.00<br>38.09   |
| Ξ (s                      | sq ft)<br>46.26                  | (sq mt)<br>78.62                  | 11                                     | I12<br>Bed - TypeE1                                                 | (sq ft)                              | (sq mt)<br>79.67                  |     |     |  |                                                                                     |                                        |                                     |

 Apartment area
 846.26
 78.62
 Apartment area
 857.56
 79.67

 Balcony Area
 228.52
 21.23
 Balcony Area
 228.52
 21.23

 Total
 1074.78
 99.85
 Total
 1086.07
 100.90

Apartment area 409.99 38.09

#### 1215

1 Bed - Type A Apartment area



| (sq f<br>866.<br>78.5<br>945. | 81 80.53<br>7 7.30                           | <b>1209</b><br><b>1 Bed - Type A</b><br>Apartment area<br>Balcony Area<br>Total |                 | (sq mt)<br>80.53<br>7.30<br>87.83 |         |                                                                        |                             |                          |
|-------------------------------|----------------------------------------------|---------------------------------------------------------------------------------|-----------------|-----------------------------------|---------|------------------------------------------------------------------------|-----------------------------|--------------------------|
|                               | <b>1211</b><br>2 Bed - Type G                | (sq