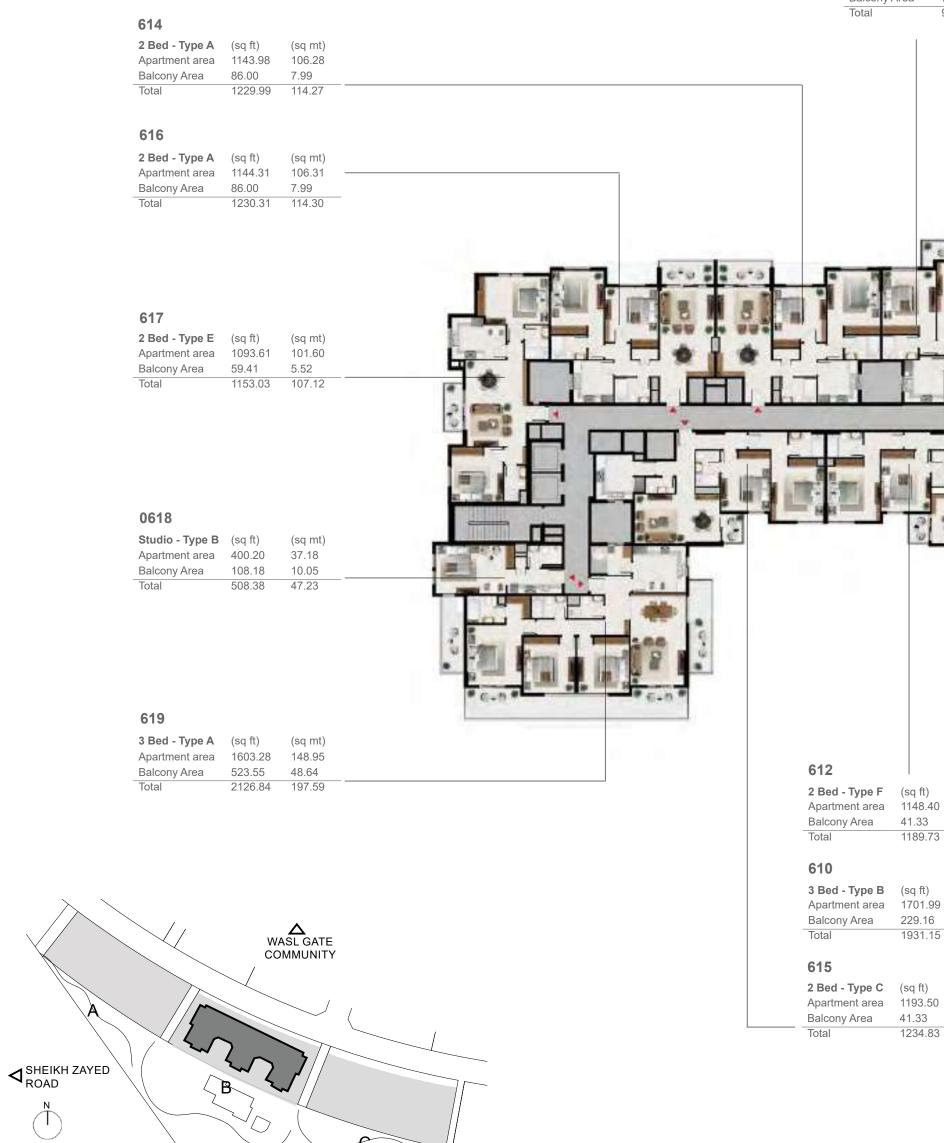

<br>(sq mt)<br>110.78<br>3.84 |
| (sq mt)<br>106.63<br>3.84                                      | 210, 310, 410, 510         2 Bed - Type F (sq ft) (sq mt)         Apartment area       1147.54         Balcony Area       41.33         3.84         Total       1188.87         212, 312, 412, 512      | Apartment area<br>Balcony Area<br>Total<br>201, 301, 40<br>2 Bed - Type B<br>Apartment area<br>Balcony Area<br>Total<br>206, 306, 400<br>2 Bed - Type C<br>Apartment area<br>Balcony Area | 1238.06<br>58.87<br>1296.94<br><b>1, 501</b><br>(sq ft)<br>1240.21<br>58.87<br>1299.20<br><b>6, 506</b><br>(sq ft)<br>1192.42<br>41.33 | 5.47<br>120.49<br>(sq mt)<br>115.22<br>5.47<br>120.70<br>(sq mt)<br>110.78<br>3.84 |

## Building B Level 6

#### 613

**1 Bed - Type A** Apartment area Balcony Area Total



-C

PARK

KEY PLAN

| . (                               |                                         | 607                                                   |                                | (                                 |                |          |          |            |              |                                                         |                             |                           |
|-----------------------------------|-----------------------------------------|-------------------------------------------------------|--------------------------------|-----------------------------------|----------------|----------|----------|------------|--------------|---------------------------------------------------------|-----------------------------|---------------------------|
|