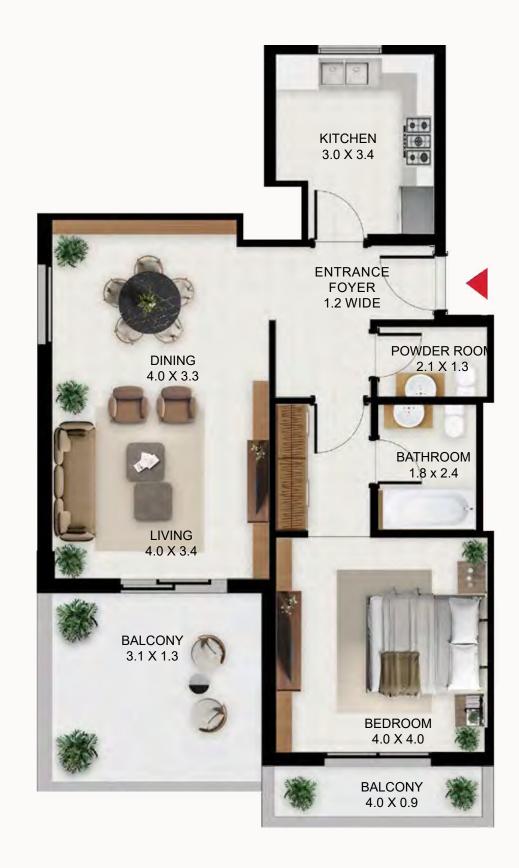

|
|----------------|---------------------------------------------|--|--|--|--|--|--|
| SQ Ft          | SQ M                                        |  |  |  |  |  |  |
| 784.69         | 72.90                                       |  |  |  |  |  |  |
| 279.75         | 25.99                                       |  |  |  |  |  |  |
| 1064.44        | 98.89                                       |  |  |  |  |  |  |
| Building       |                                             |  |  |  |  |  |  |
| Level          |                                             |  |  |  |  |  |  |
| 11,            | 12                                          |  |  |  |  |  |  |
|                | SQ Ft<br>784.69<br>279.75<br>1064.44<br>Lev |  |  |  |  |  |  |

## **Building A Unit Layout** 1 Bedroom Type E





| 1 Bed - Type E |         |       |  |  |  |  |  |
|----------------|---------|-------|--|--|--|--|--|
|                | SQ Ft   | SQ M  |  |  |  |  |  |
| Apartment Area | 846.26  | 78.62 |  |  |  |  |  |
| Balcony Area   | 228.52  | 21.23 |  |  |  |  |  |
| Total Area     | 1074.78 | 99.85 |  |  |  |  |  |
| Building Level |         |       |  |  |  |  |  |
| A              | 1       | 1     |  |  |  |  |  |

## 1 Bedroom Type F





| 1 Bed - Type F |              |       |  |  |  |  |
|----------------|--------------|-------|--|--|--|--|
| SQ Ft SQ M     |              |       |  |  |  |  |
| Apartment Area | 783.07 72.75 |       |  |  |  |  |
| Balcony Area   | 41.23 3.83   |       |  |  |  |  |
| Total Area     | 824.30       | 76.58 |  |  |  |  |
| Building       | Level