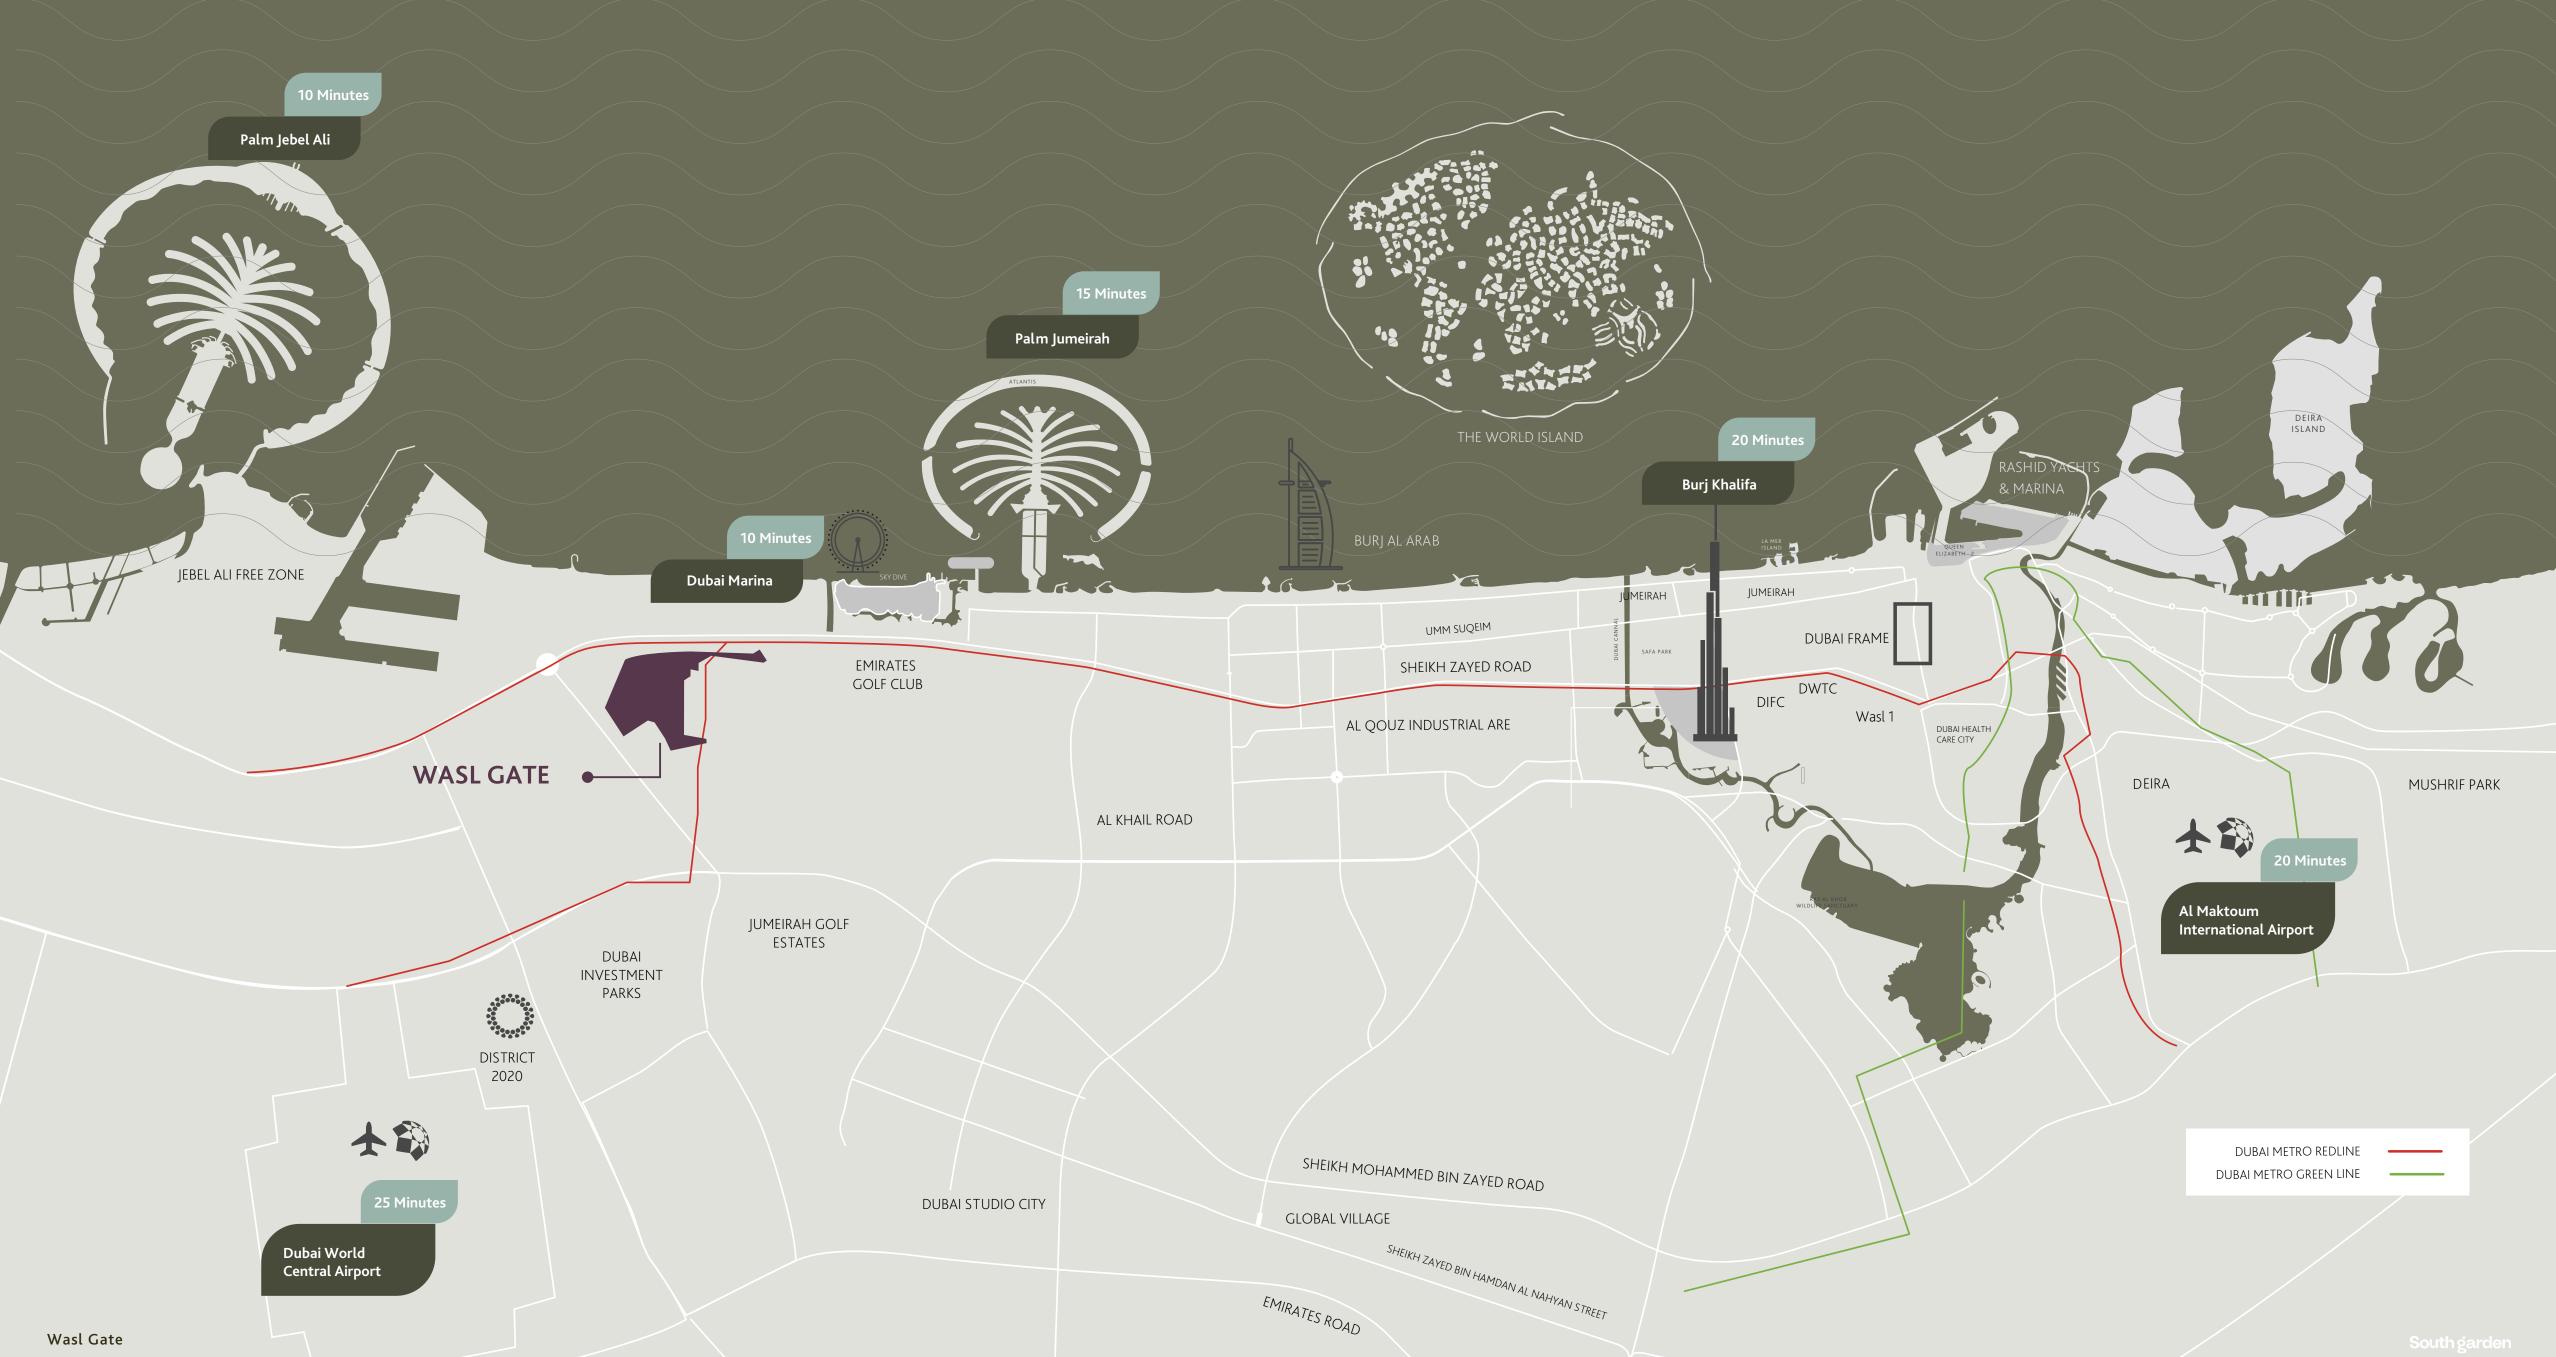

# Southgarden

Introducing South Garden at Wasl Gate, a new dynamic mixed-use community nestled in the heart of Jebel Ali. Serene, green and positioned to give you easy access to the city, South Garden is set to redefine urban living with a seamless blend of sustainability and community spirit.