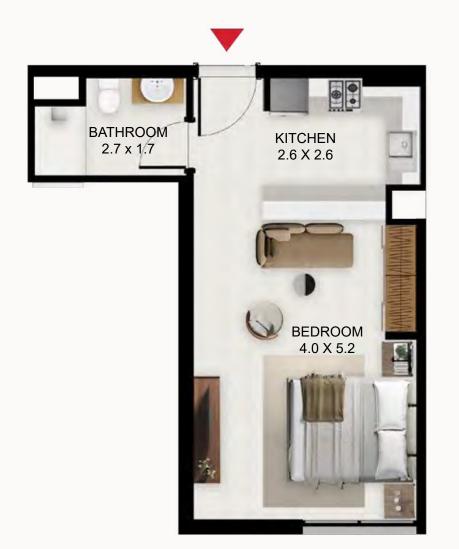

| SQ Ft  | SQ M  |  |  |  |  |
| Apartment Area  | 400.20 | 37.18 |  |  |  |  |
| Balcony Area    | 108.18 | 10.05 |  |  |  |  |
| Total Area      | 508.38 | 47.23 |  |  |  |  |
| Building Level  |        |       |  |  |  |  |
| A               | e      | 5     |  |  |  |  |

## **Building A Unit Layout** Studio Type C





| Studio - Type C |         |         |  |  |  |  |  |
|-----------------|---------|---------|--|--|--|--|--|
|                 | SQ Ft   | SQ M    |  |  |  |  |  |
| Apartment Area  | 412.47  | 38.32   |  |  |  |  |  |
| Balcony Area    | 0.00    | 0.00    |  |  |  |  |  |
| Total Area      | 412.47  | 38.32   |  |  |  |  |  |
| Building Level  |         |         |  |  |  |  |  |
| A               | 6, 7, 8 | , 9, 10 |  |  |  |  |  |

## Studio Type D





| Studio - Type D |        |       |  |  |  |  |  |
|-----------------|--------|-------|--|--|--|--|--|
|                 | SQ Ft  | SQ M  |  |  |  |  |  |
| Apartment Area  | 410.00 | 38.09 |  |  |  |  |  |
| Balcony Area    | 0.00   | 0.00  |  |  |  |  |  |
| Total Area      | 410.00 | 38.09 |  |  |  |  |  |
| Building        | Lev    | vel   |  |  |  |  |  |
| A               | 11,    | 12    |  |  |  |  |  |

## **Building A Unit Layout** 1 Bedroom Type A





| 1 Bed - Type A |                     |                     |  |  |  |  |  |
|----------------|---------------------|---------------------|--|--|--|--|--|
|                | SQ Ft               | SQ M                |  |  |  |  |  |
| Apartment Area | 866.28              | 80.48               |  |  |  |  |  |
| Balcony Area