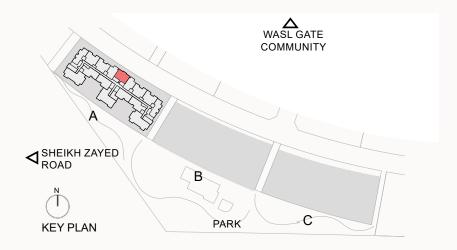

|  |  |  |
| Duilding       |                                       |  |  |  |  |
| Building       | Level                                 |  |  |  |  |
| A              | 1, 2, 3, 4, 5, 6, 7, 8, 9, 10, 11, 12 |  |  |  |  |

## 2 Bedroom Type F





| 2 Bed - Type F |                               |  |  |  |  |  |
|----------------|-------------------------------|--|--|--|--|--|
| SQ Ft SQ M     |                               |  |  |  |  |  |
| Apartment Area | 1147.75 106.63                |  |  |  |  |  |
| Balcony Area   | 41.33 3.84                    |  |  |  |  |  |
| Total Area     | 1189.09 11                    |  |  |  |  |  |
| Building       | Level                         |  |  |  |  |  |
| A              | 1, 2, 3, 4, 5, 6, 7, 8, 9, 10 |  |  |  |  |  |

2 Bedroom Type G





| 2 Bed - Type G |                                       |  |  |  |  |  |
|----------------|---------------------------------------|--|--|--|--|--|
| SQ Ft SQ M     |                                       |  |  |  |  |  |
| Apartment Area | 1110.83 103.20                        |  |  |  |  |  |
| Balcony Area   | 66.63 6.19                            |  |  |  |  |  |
| Total Area     | 1177.46 109.39                        |  |  |  |  |  |
|                |                                       |  |  |  |  |  |
| Building       | Level                                 |  |  |  |  |  |
| A              | 1, 2, 3, 4, 5, 6, 7, 8, 9, 10, 11, 12 |  |  |  |  |  |

## **Building A Unit Layout** 3 Bedroom Type A





| 3 Bed - Type A |                |  |  |  |  |
|----------------|-------------