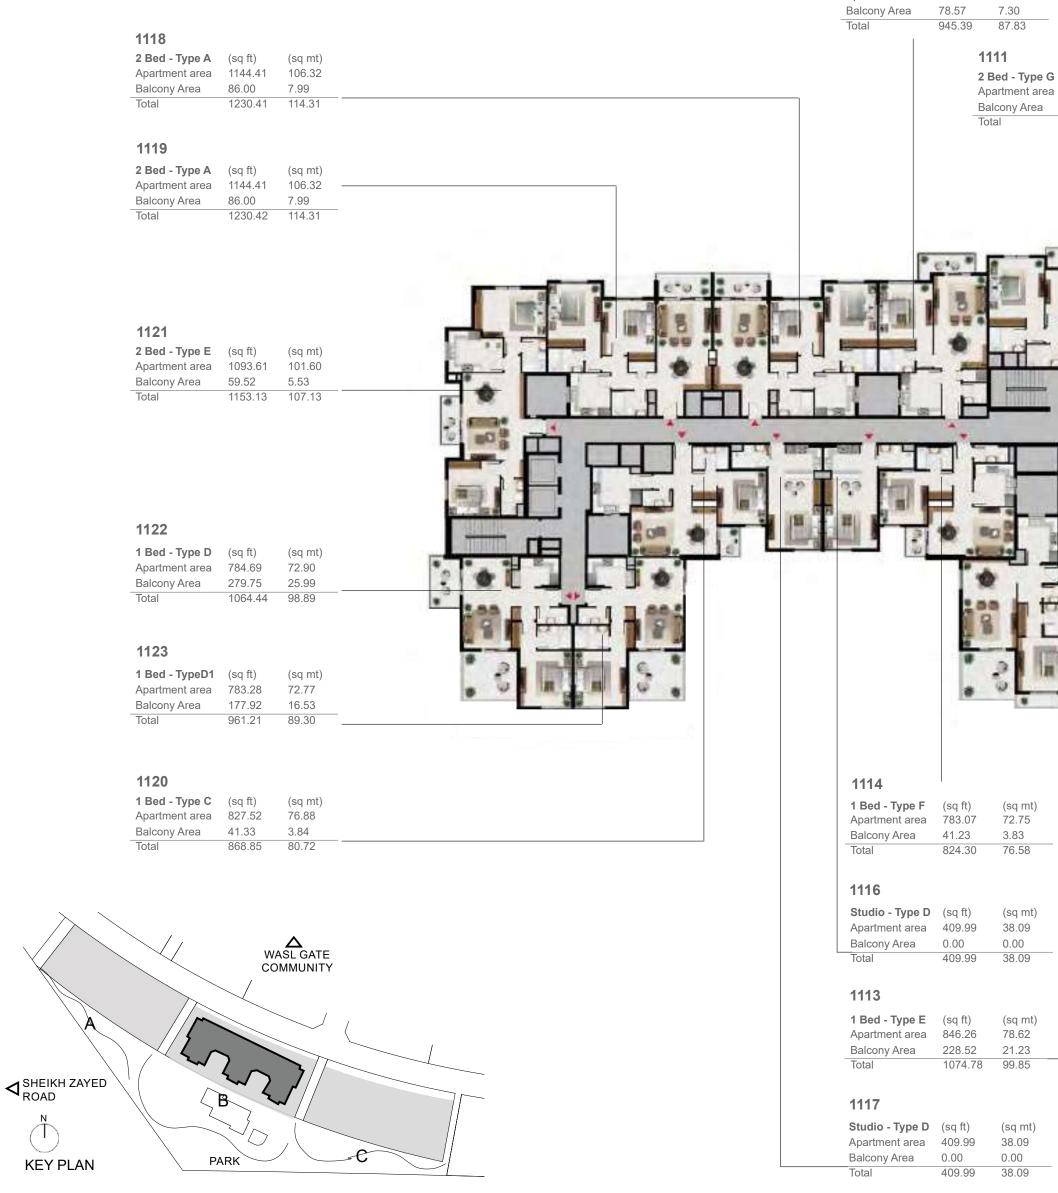

|             |                                                                     |                        |           |             |                     |       |                                |                   |                 |

#### 1115

1 Bed - Type A Apartment area



| a 86<br>78                | q ft)<br>66.81<br>8.57<br>5.39   | (sq mt)<br>80.53<br>7.30<br>87.83 | <b>1</b><br>A<br>B                     | <b>1109</b><br>Bed - Type A<br>partment area<br>alcony Area<br>otal |                                      | (sq mt)<br>80.53<br>7.30<br>87.83 |     |     |  |                                                                                     |                                        |                                     |
|---------------------------|----------------------------------|-----------------------------------|----------------------------------------|---------------------------------------------------------------------|--------------------------------------|-----------------------------------|-----|-----|--|------------------------------