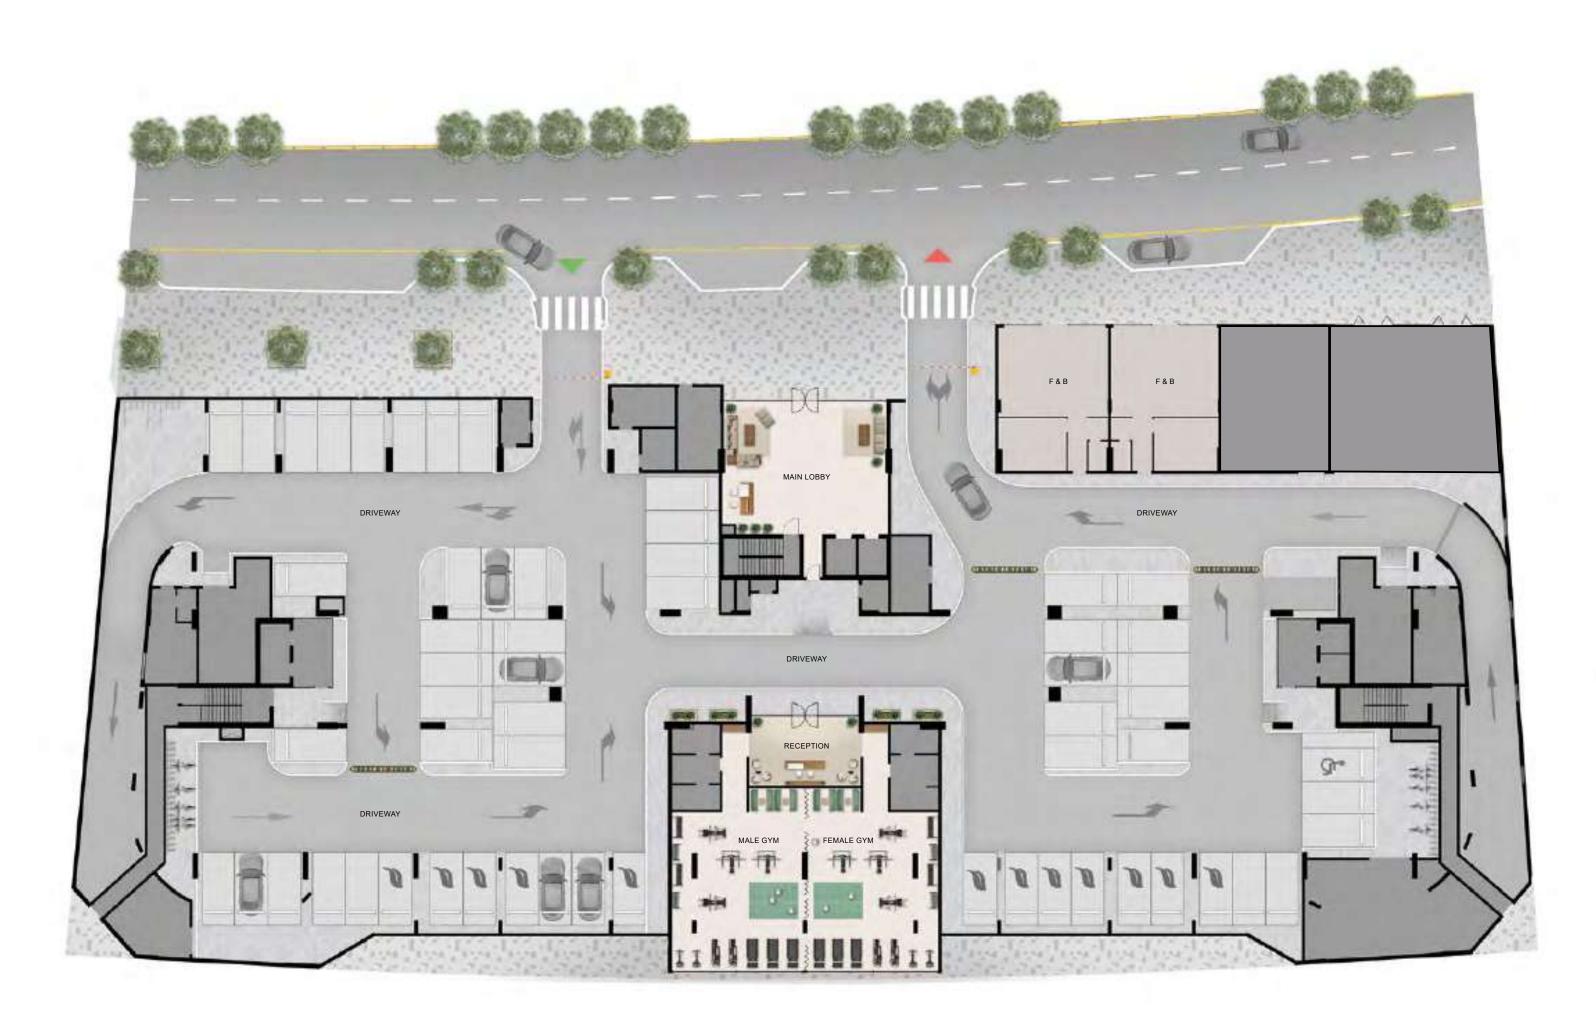

|
| 946.26 79.62                                                                                    | Apartment area 957.56 70.67                                                                                                                                    |                                                                                 |                                        |                                    |

 Apartment area
 846.26
 78.62
 Apartment area
 857.56
 79.67

 Balcony Area
 228.52
 21.23
 Balcony Area
 228.52
 21.23

 Total
 1074.78
 99.85
 Total
 1086.07
 100.90

 Studio - Type D
 (sq ft)
 (sq mt)

 Apartment area
 409.99
 38.09

 Balcony Area
 0.00
 0.00

 Total
 409.99
 38.09

#### Building A Level 12



## Building B Ground Floor





#### Building B Level 1



#### Building B Level 2-5



-C

PARK

Ň

KEY PLAN

| (sq mt)       28     80.48       2     7.22       99     87.70 | 209, 309, 409, 509         1 Bed - Type A       (sq ft)       (sq mt)         Apartment area       866.28       80.48         Balcony Area       77.72       7.22         Total       943.99       87.70 | <b>207, 307, 40</b><br><b>Studio - Type A</b><br>Apartment area<br>Balcony Area                                                                                                           | (sq ft)<br>438.31<br>0.00                                                                                                              | (sq mt)<br>40.72<br>0.00                                                           |
|------------------------------------