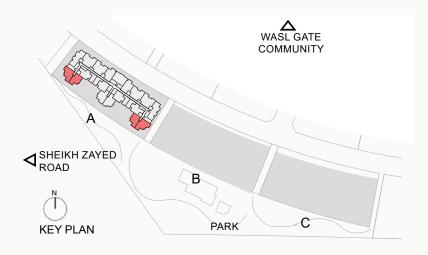

---------|---------|--|--|--|--|
|                | SQ Ft   | SQ M    |  |  |  |  |
| Apartment Area | 788.24  | 73.23   |  |  |  |  |
| Balcony Area   | 69.75   | 6.48    |  |  |  |  |
| Total Area     | 857.99  | 79.71   |  |  |  |  |
| Building Level |         |         |  |  |  |  |
| A              | 1, 2, 3 | 8, 4, 5 |  |  |  |  |

## **Building A Unit Layout** 1 Bedroom Type C





| 1 Bed - Type C |        |       |  |  |  |  |
|----------------|--------|-------|--|--|--|--|
|                | SQ Ft  | SQ M  |  |  |  |  |
| Apartment Area | 827.53 | 76.88 |  |  |  |  |
| Balcony Area   | 41.33  | 3.84  |  |  |  |  |
| Total Area     | 868.86 | 80.72 |  |  |  |  |
| Building Level |        |       |  |  |  |  |
| A              | 11,    | 12    |  |  |  |  |

## 1 Bedroom Type D





| 1 Bed - Type D |                                             |  |  |  |  |  |  |
|----------------|---------------------------------------------|--|--|--|--|--|--|
| SQ Ft          | SQ M                                        |  |  |  |  |  |  |
| 784.69         | 72.90                                       |  |  |  |  |  |  |
| 279.75         | 25.99                                       |  |  |  |  |  |  |
| 1064.44        | 98.89                                       |  |  |  |  |  |  |
| Building       |                                             |  |  |  |  |  |  |
| Level          |                                             |  |  |  |  |  |  |
| 11,            | 12                                          |  |  |  |  |  |  |
|                | SQ Ft<br>784.69<br>279.75<br>106