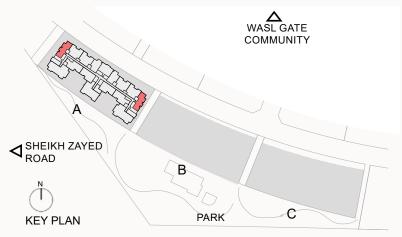

a | 1192.42 110.78                |        |  |  |  |  |
| Balcony Area   | 41.33 3.84                    |        |  |  |  |  |
| Total Area     | 1233.76                       | 114.62 |  |  |  |  |
| Building       | Level                         |        |  |  |  |  |
| A              | 1, 2, 3, 4, 5, 6, 7, 8, 9, 10 |        |  |  |  |  |

## 2 Bedroom Type D





| 2 Bed - Type D |                |  |  |  |  |  |
|----------------|----------------|--|--|--|--|--|
| SQ Ft SQ M     |                |  |  |  |  |  |
| Apartment Area | 1118.37 103.90 |  |  |  |  |  |
| Balcony Area   | 70.07 6.51     |  |  |  |  |  |
| Total Area     | 1188.44 110.41 |  |  |  |  |  |
| Building Level |                |  |  |  |  |  |
| A              | 1, 2, 3, 4, 5  |  |  |  |  |  |

2 Bedroom Type E





| 2 Bed - Type E |                                       |  |  |  |  |
|----------------|---------------------------------------|--|--|--|--|
| SQ Ft SQ M     |                                       |  |  |  |  |
| Apartment Area | 1093.94 101.63                        |  |  |  |  |
| Balcony Area   | 59.52 5.53                            |  |  |  |  |
| Total Area     | 1153.46 107.16                        |  |  |  |  |
| Duilding       |                                       |  |  |  |  |
| Building       | Level                                 |  |  |  |  |
| A              | 1, 2, 3, 4, 5, 6, 7, 8, 9, 10, 11, 12 |  |  |  |  |

## 2 Bedroom Type F





| 2 Bed - Type F |                               |  |  |  |  |  |
|----------------|-------------------------------|--|--|--|--|--|
|