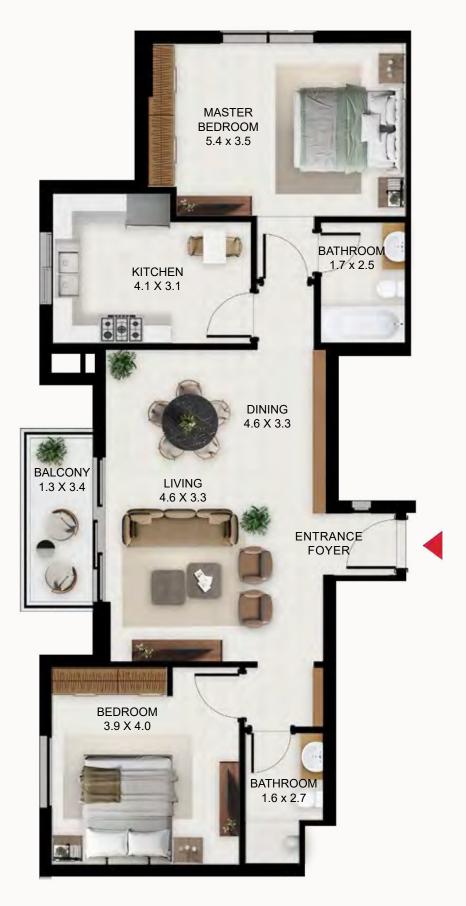

rea | 1192.42 110.78                |        |  |  |  |  |
| Balcony Area   | 41.33 3.84                    |        |  |  |  |  |
| Total Area     | 1233.76                       | 114.62 |  |  |  |  |
| Building       | Level                         |        |  |  |  |  |
| A              | 1, 2, 3, 4, 5, 6, 7, 8, 9, 10 |        |  |  |  |  |

## 2 Bedroom Type D





| 2 Bed - Type D |                |  |  |  |  |  |
|----------------|----------------|--|--|--|--|--|
| SQ Ft SQ M     |                |  |  |  |  |  |
| Apartment Area | 1118.37 103.90 |  |  |  |  |  |
| Balcony Area   | 70.07 6.51     |  |  |  |  |  |
| Total Area     | 1188.44 110.41 |  |  |  |  |  |
| Building Level |                |  |  |  |  |  |
| A              | 1, 2, 3, 4, 5  |  |  |  |  |  |

2 Bedroom Type E





| 2 Bed - Type E |                                       |  |  |  |  |
|----------------|---------------------------------------|--|--|--|--|
| SQ Ft SQ M     |                                       |  |  |  |  |
| Apartment Area | 1093.94 101.63                        |  |  |  |  |
| Balcony Area   | 59.52 5.53                            |  |  |  |  |
| Total Area     | 1153.46 107.16                        |  |  |  |  |
| Duilding       |                                       |  |  |  |  |
| Building       | Level                                 |  |  |  |  |
| A              | 1, 2, 3, 4, 5, 6, 7, 8, 9, 10, 11, 12 |  |  |  |  |

## 2 Bedroom Type F





| 2 Bed - Type F |                               |  |  |  |  |  |
|----------------|-------------------------------|--|--|--|--|--|