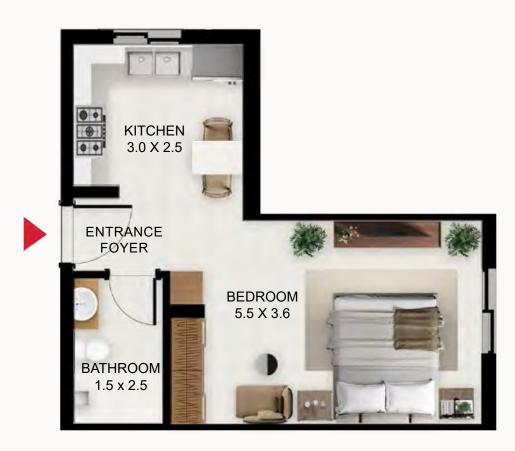

-|--|--|
|                 | SQ Ft   | SQ M    |  |  |  |  |  |
| Apartment Area  | 438.31  | 40.72   |  |  |  |  |  |
| Balcony Area    | 0.00    | 0.00    |  |  |  |  |  |
| Total Area      | 438.31  | 40.72   |  |  |  |  |  |
| Building Level  |         |         |  |  |  |  |  |
| A               | 1, 2, 3 | 8, 4, 5 |  |  |  |  |  |

## Studio Type B





| Studio - Type B |        |       |  |  |  |  |
|-----------------|--------|-------|--|--|--|--|
|                 | SQ Ft  | SQ M  |  |  |  |  |
| Apartment Area  | 400.20 | 37.18 |  |  |  |  |
| Balcony Area    | 108.18 | 10.05 |  |  |  |  |
| Total Area      | 508.38 | 47.23 |  |  |  |  |
| Building Level  |        |       |  |  |  |  |
| A               | e      | 5     |  |  |  |  |

## **Building A Unit Layout** Studio Type C





| Studio - Type C |         |         |  |  |  |  |  |
|-----------------|---------|---------|--|--|--|--|--|
|                 | SQ Ft   | SQ M    |  |  |  |  |  |
| Apartment Area  | 412.47  | 38.32   |  |  |  |  |  |
| Balcony Area    | 0.00    | 0.00    |  |  |  |  |  |
| Total Area      | 412.47  | 38.32   |  |  |  |  |  |
| Building Level  |         |         |  |  |  |  |  |
| A               | 6, 7, 8 | , 9, 10 |  |  |  |  |  |

## Studio Type D





| Studio - Type D |        |       |  |  |  |  |  |
|-----------------|--------|-------|--|--|--|--|--|
|                 | SQ Ft  | SQ M  |  |  |  |  |  |
| Apartment Area  | 410.00 | 38.09 |  |  |  |  |  |
| Balcony Area    | 0.00   | 0.00  |  |  |  |  |  |
| Total Area      | 410.00 | 38.09 |  |  |  |  |  |
| Building        | L