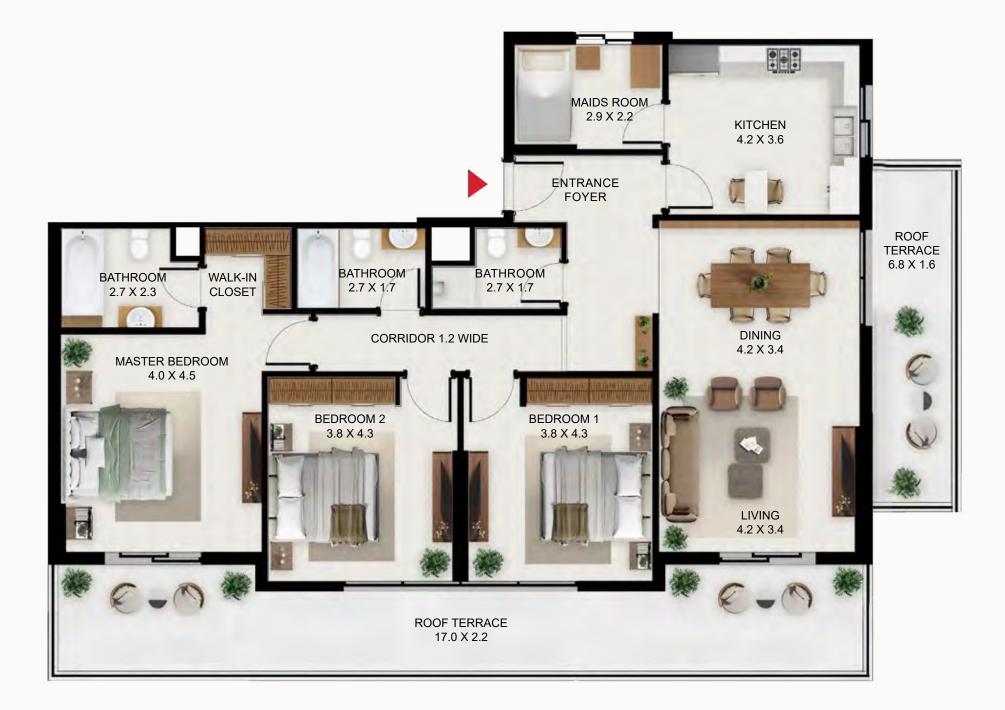

| 1, 2, 3, 4, 5, 6, 7, 8, 9, 10 |  |  |  |  |  |

2 Bedroom Type G





| 2 Bed - Type G |                                       |  |  |  |  |  |
|----------------|---------------------------------------|--|--|--|--|--|
| SQ Ft SQ M     |                                       |  |  |  |  |  |
| Apartment Area | 1110.83 103.20                        |  |  |  |  |  |
| Balcony Area   | 66.63 6.19                            |  |  |  |  |  |
| Total Area     | 1177.46 109.39                        |  |  |  |  |  |
|                |                                       |  |  |  |  |  |
| Building       | Level                                 |  |  |  |  |  |
| A              | 1, 2, 3, 4, 5, 6, 7, 8, 9, 10, 11, 12 |  |  |  |  |  |

## **Building A Unit Layout** 3 Bedroom Type A





| 3 Bed - Type A |                |  |  |  |  |
|----------------|----------------|--|--|--|--|
| SQ Ft SQ M     |                |  |  |  |  |
| Apartment Area | 1603.28 148.95 |  |  |  |  |
| Balcony Area   | 523.56 48.64   |  |  |  |  |
| Total Area     | 2126.84 197.59 |  |  |  |  |
| Building       | Level          |  |  |  |  |
| A              | 6              |  |  |  |  |

#### 3 Bedroom Type B





| 3 Bed - Type B            |                                              |  |  |  |  |  |
|---------------------------|----------------------------------------------|--|--|--|--|--|
| SQ Ft SQ M                |                                              |  |  |  |  |  |
| 1701.99 158.12            |                                              |  |  |  |  |  |
| 229.16 21.29