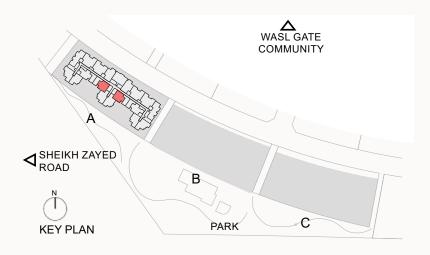

|  |  |  |  |  |  |
| Level          |                                             |  |  |  |  |  |  |
| 11,            | 12                                          |  |  |  |  |  |  |
|                | SQ Ft<br>784.69<br>279.75<br>1064.44<br>Lev |  |  |  |  |  |  |

## **Building A Unit Layout** 1 Bedroom Type E





| 1 Bed - Type E |         |       |  |  |  |  |  |
|----------------|---------|-------|--|--|--|--|--|
|                | SQ Ft   | SQ M  |  |  |  |  |  |
| Apartment Area | 846.26  | 78.62 |  |  |  |  |  |
| Balcony Area   | 228.52  | 21.23 |  |  |  |  |  |
| Total Area     | 1074.78 | 99.85 |  |  |  |  |  |
| Building Level |         |       |  |  |  |  |  |
| A              | 1       | 1     |  |  |  |  |  |

## 1 Bedroom Type F





| 1 Bed - Type F |              |       |  |  |  |  |
|----------------|--------------|-------|--|--|--|--|
| SQ Ft SQ M     |              |       |  |  |  |  |
| Apartment Area | 783.07 72.75 |       |  |  |  |  |
| Balcony Area   | 41.23 3.83   |       |  |  |  |  |
| Total Area     | 824.30       | 76.58 |  |  |  |  |
| Building       | Level        |       |  |  |  |  |
| A              | 11, 12       |       |  |  |  |  |

2 Bedroom Type A





| 2 Bed - Type A |                        |  |  |  |  |
|----------------|------------------------|--|--|--|--|
| SQ Ft SQ M     |                        |  |  |  |  |
| Apartment Area | 1144.31 106.31         |  |  |  |  |
| Balcony Area   | 86.00 7.99             |  |  |  |  |
| Total Area     | 1230.31 114.30         |  |  |  |  |
| Build