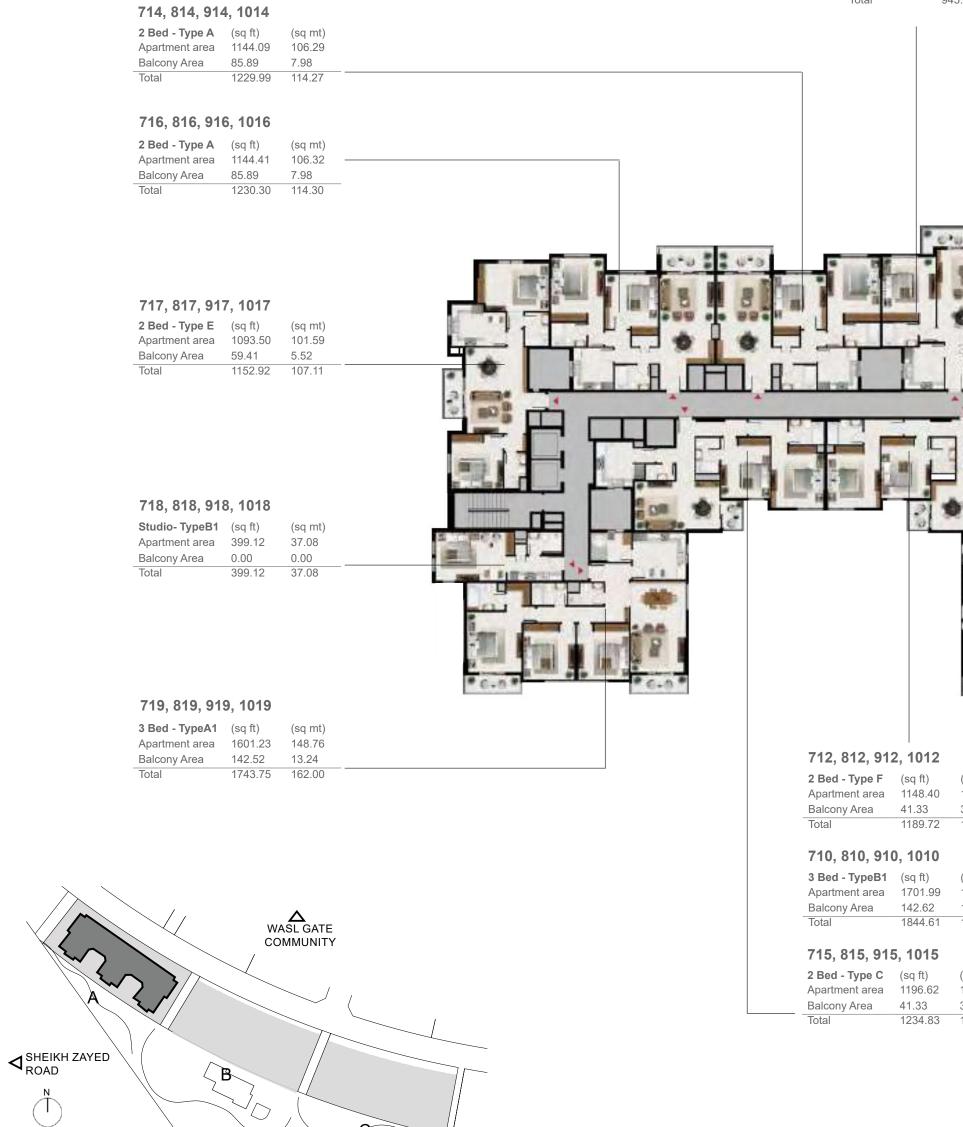

<br>41.33 | (sq m<br>111.0<br>3.84 |          |    |       |        |     |         |                                                         |                             |                           |   |
| Balcony<br>Total |                                            |                             | 3.84<br>114.72           | 2                                          |                    |                                             | alcony Area<br>otal               | 41.33                       | 3.84<br>114.8          | 5        |    |       |        |     |         |                                                         |                             |                           |   |

### Building A Level 7-10

#### 713, 813, 913

1 Bed - Type A Apartment area

Balcony Area Total



-0

PARK

KEY PLAN

| 3, 1013                                   | 707, 807, 907, 1007                                                                    |                                                                                          |
|-------------------------------------------|----------------------------------------------------------------------------------------|------------------------------------------------------------------------------------------|
| (sq ft) (sq mt)                           | <b>1 Bed - Type A</b> (sq ft) (sq mt)                                                  |                                                                                          |
| 866.81 80.53<br>76.85 7.14                | Apartment area866.7180.52Balcony Area76.857.14