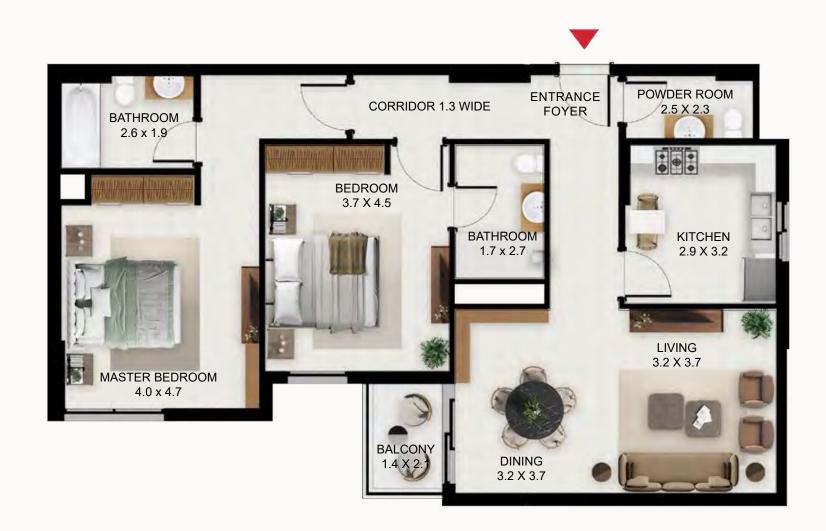

|  |  |  |  |
| Building Level |                |  |  |  |  |  |
| A              | 1, 2, 3, 4, 5  |  |  |  |  |  |

2 Bedroom Type E





| 2 Bed - Type E |                                       |  |  |  |  |
|----------------|---------------------------------------|--|--|--|--|
| SQ Ft SQ M     |                                       |  |  |  |  |
| Apartment Area | 1093.94 101.63                        |  |  |  |  |
| Balcony Area   | 59.52 5.53                            |  |  |  |  |
| Total Area     | 1153.46 107.16                        |  |  |  |  |
| Duilding       |                                       |  |  |  |  |
| Building       | Level                                 |  |  |  |  |
| A              | 1, 2, 3, 4, 5, 6, 7, 8, 9, 10, 11, 12 |  |  |  |  |

## 2 Bedroom Type F





| 2 Bed - Type F |                               |  |  |  |  |  |
|----------------|-------------------------------|--|--|--|--|--|
| SQ Ft SQ M     |                               |  |  |  |  |  |
| Apartment Area | 1147.75 106.63                |  |  |  |  |  |
| Balcony Area   | 41.33 3.84                    |  |  |  |  |  |
| Total Area     | 1189.09 11                    |  |  |  |  |  |
| Building       | Level                         |  |  |  |  |  |
| A              | 1, 2, 3, 4, 5, 6, 7, 8, 9, 10 |  |  |  |  |  |

2 Bedroom Type G





| 2 Bed - Type G |                                       |  |  |  |  |  |
|----------------|---------------------------------------|--|--|--|--|--|
| SQ Ft SQ M     |                                       |  |  |  |  |  |
| Apartment Area | 1110