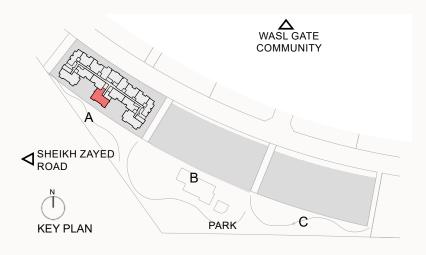

# South garden

AT WASL GATE

MEETSET

# Southgarden

Introducing South Garden at Wasl Gate, a new dynamic mixed-use community nestled in the heart of Jebel Ali. Serene, green and positioned to give you easy access to the city, South Garden is set to redefine urban living with a seamless blend of sustainability and community spirit.