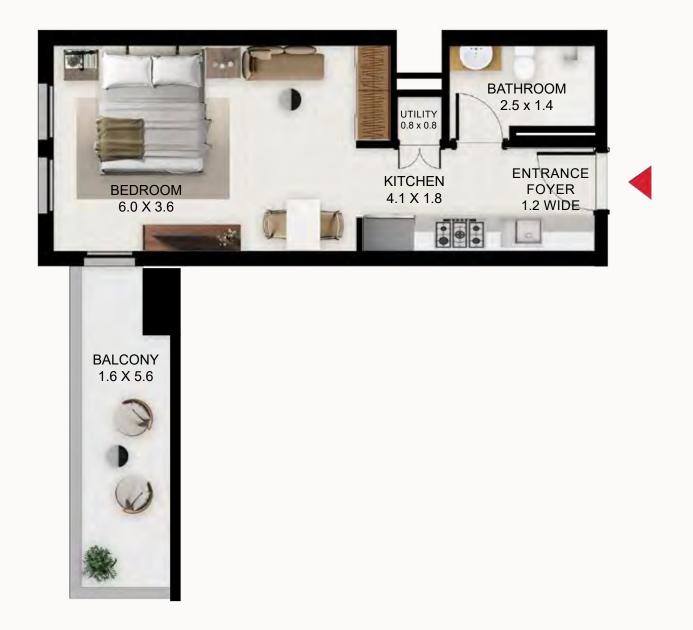

Total         | 1086.07           | 100.90  |

Studio - Type D(sq ft)(sq mt)Apartment area409.9938.09Balcony Area0.000.00Total400.0038.00



Total

1217

Total



Studio - Type D (sq ft) (sq mt) Apartment area 409.99 38.09

Balcony Area 0.00 0.00 100.00 28.00

956.05 88.82

# Unit Plans



## **Building A Unit Layout** Studio Type A





| Studio - Type A |         |         |  |  |  |  |  |
|-----------------|---------|---------|--|--|--|--|--|
|                 | SQ Ft   | SQ M    |  |  |  |  |  |
| Apartment Area  | 438.31  | 40.72   |  |  |  |  |  |
| Balcony Area    | 0.00    | 0.00    |  |  |  |  |  |
| Total Area      | 438.31  | 40.72   |  |  |  |  |  |
| Building Level  |         |         |  |  |  |  |  |
| A               | 1, 2, 3 | 8, 4, 5 |  |  |  |  |  |

## Studio Type B





| Studio - Type B |        |       |  |  |  |  |
|-----------------|--------|-------|--|--|--|--|
|                 | SQ Ft  | SQ M  |  |  |  |  |
| Apartment Area  | 400.20 | 37.18 |  |  |  |  |
| Balcony Area    | 108.18 | 10.05 |  |  |  |  |
| Total Area      | 508.38 | 47.23 |  |  |  |  |
| Building Level  |        |       |  |  |  |  |
| A               | e      | 5     |  |  |  |  |

## **Building A Unit Layout** Studio Type C





| Studio - Type C |         |         |  |  |  |  |  |
|-----------------|---------|---------|--|--|--|--|--|
|                 | SQ Ft   | SQ M    |  |  |  |  |  |
| Apartment Area  | 412.47  | 38.32   |  |  |  |  |  |
| Balcony Area    | 0.00    | 0.00    |  |  |  |  |  |
| Total Area      | 412.47  | 38.32   |  |  |  |  |  |
| Building Level  |