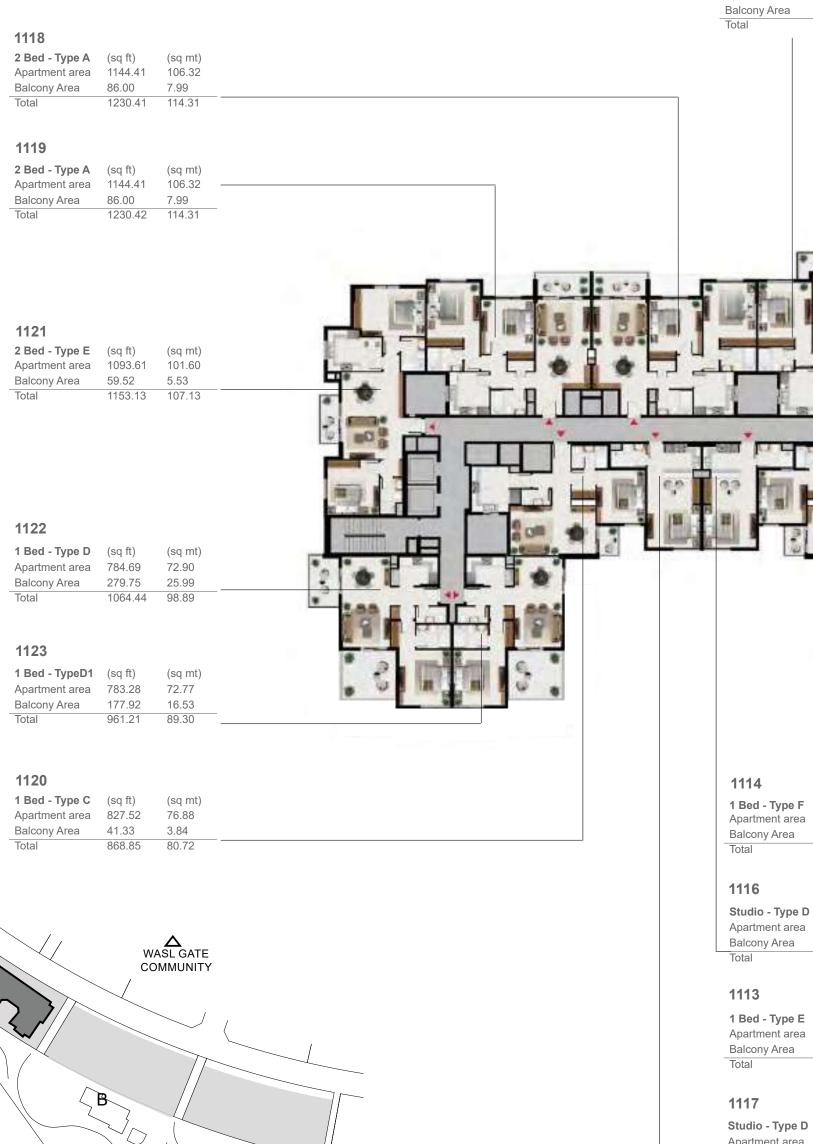

|
| (sq mt)                                   | 2 Bed - TypeC1 (sq ft) (sq mt)                                                         |                                                                                          |
| 110.88                                    | Apartment area 1194.90 110.01                                                          |                                                                                          |
| 3.84                                      | Balcony Area 41.33 3.84                                                                |                                                                                          |

### Building A Level 11

#### 1115

**1 Bed - Type A** Apartment area Balcony Area



-C

PARK

KEY PLAN

| (sq ft) (sq mt)<br>866.81 80.53<br>78.57 7.30                                                   | <b>1 Bed - Type A</b> (sq ft)       (sq mt)         Apartment area       866.81       80.53         Balcony Area       78.57       7.30                        |                                                                                 |                                        |                                    |
|-------------------------------------------------------------------------------------------------|----------------------------------------------------------------------------------------------------------------------------------------------------------------|---------------------------------------------------------------------------------|---------------