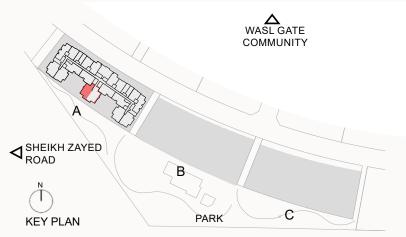

|  |  |  |  |  |
| Total Area      | 1296.51 120.45 |  |  |  |  |  |
| Building        | Building Level |  |  |  |  |  |
| A 1, 2, 3, 4, 5 |                |  |  |  |  |  |

2 Bedroom Type C





| 2 Bed - Type C |                               |        |  |  |  |  |
|----------------|-------------------------------|--------|--|--|--|--|
| SQ Ft SQ M     |                               |        |  |  |  |  |
| Apartment Area | 1192.42 110.78                |        |  |  |  |  |
| Balcony Area   | 41.33 3.84                    |        |  |  |  |  |
| Total Area     | 1233.76                       | 114.62 |  |  |  |  |
| Building       | Level                         |        |  |  |  |  |
| A              | 1, 2, 3, 4, 5, 6, 7, 8, 9, 10 |        |  |  |  |  |

## 2 Bedroom Type D





| 2 Bed - Type D |                |  |  |  |  |  |
|----------------|----------------|--|--|--|--|--|
| SQ Ft SQ M     |                |  |  |  |  |  |
| Apartment Area | 1118.37 103.90 |  |  |  |  |  |
| Balcony Area   | 70.07 6.51     |  |  |  |  |  |
| Total Area     | 1188.44 110.41 |  |  |  |  |  |
| Building Level |                |  |  |  |  |  |
| A              | 1, 2, 3, 4, 5  |  |  |  |  |  |

2 Bedroom Type E





| 2 Bed - Type E |                                       |  |  |  |  |
|----------------|---------------------------------------|--|--|--|--|
| SQ Ft SQ M     |                                       |  |  |  |  |
| Apartment Area | 1093.94 101.63                        |  |  |  |  |
| Balcony Area   | 59.52 5.53                            |  |  |  |  |
| Total Area