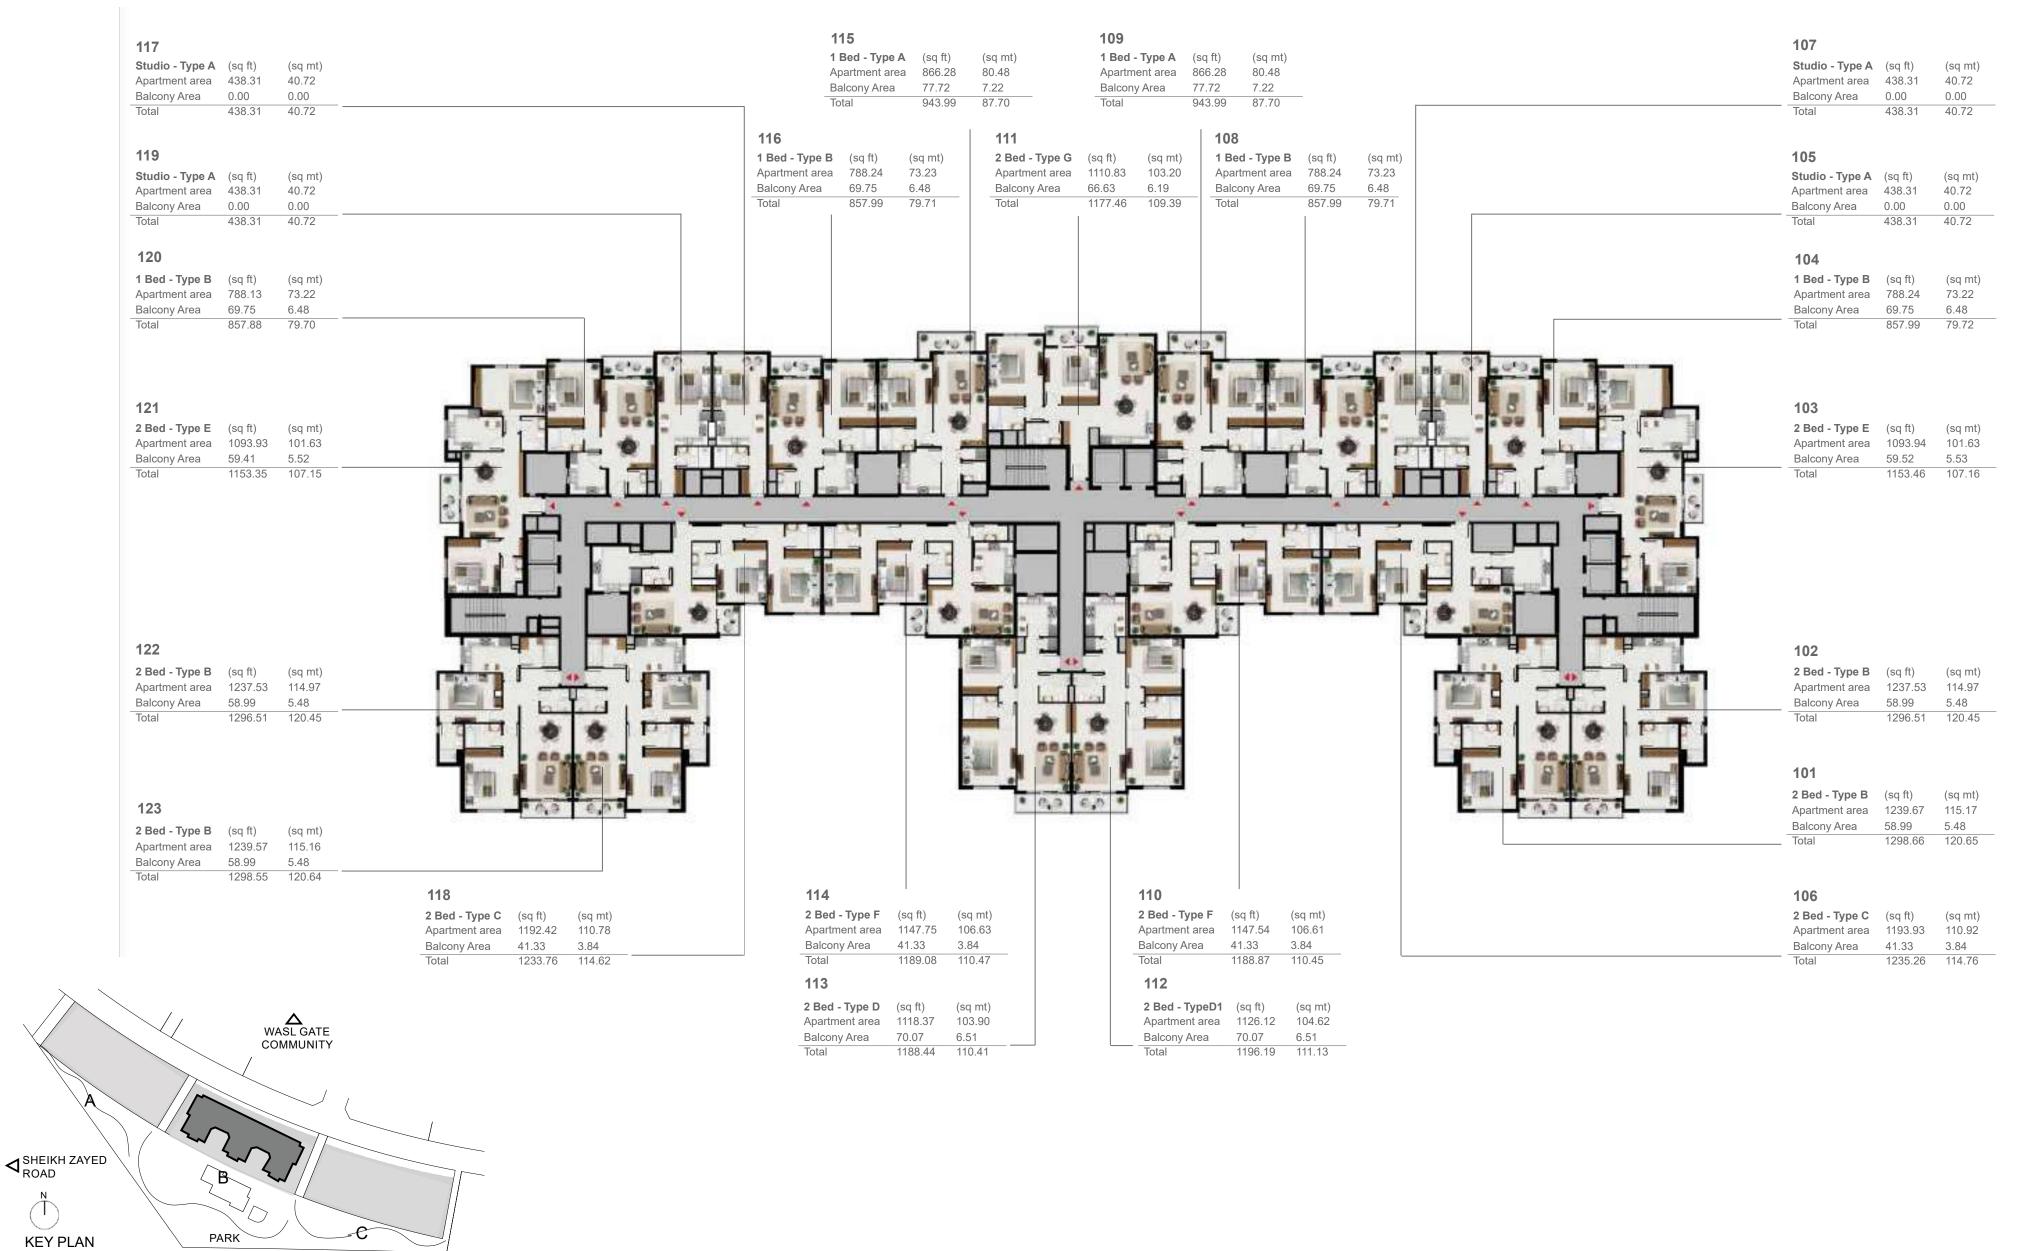

|
| 946.26 79.62                                                                                    | Apartment area 957.56 70.67                                                                                                                                    |                                                                                 |                                        |                                    |

 Apartment area
 846.26
 78.62
 Apartment area
 857.56
 79.67

 Balcony Area
 228.52
 21.23
 Balcony Area
 228.52
 21.23

 Total
 1074.78
 99.85
 Total
 1086.07
 100.90

 Studio - Type D
 (sq ft)
 (sq mt)

 Apartment area
 409.99
 38.09

 Balcony Area
 0.00
 0.00

 Total
 409.99
 38.09

#### Building A Level 12



## Building B Ground Floor





#### Building B Level 1



#### Building B Level 2-5



-C

PARK

Ň

KEY PLAN

| (sq mt)       28     80.48       2     7.22       99     87.70 | 209, 309, 409, 509         1 Bed - Type A       (sq ft)       (sq mt)         Apartment area       866.28       80.48         Balcony Area       77.72       7.22         Total       943.99       87.70 | <b>207, 307, 40</b><br><b>Studio - Type A</b><br>Apartment area<br>Balcony Area                                                                                                           | (sq ft)<br>438.31<br>0.00                                                                                                              | (sq mt)<br>40.72<br>0.00                                                           |
|----------------------------------------------------------------|