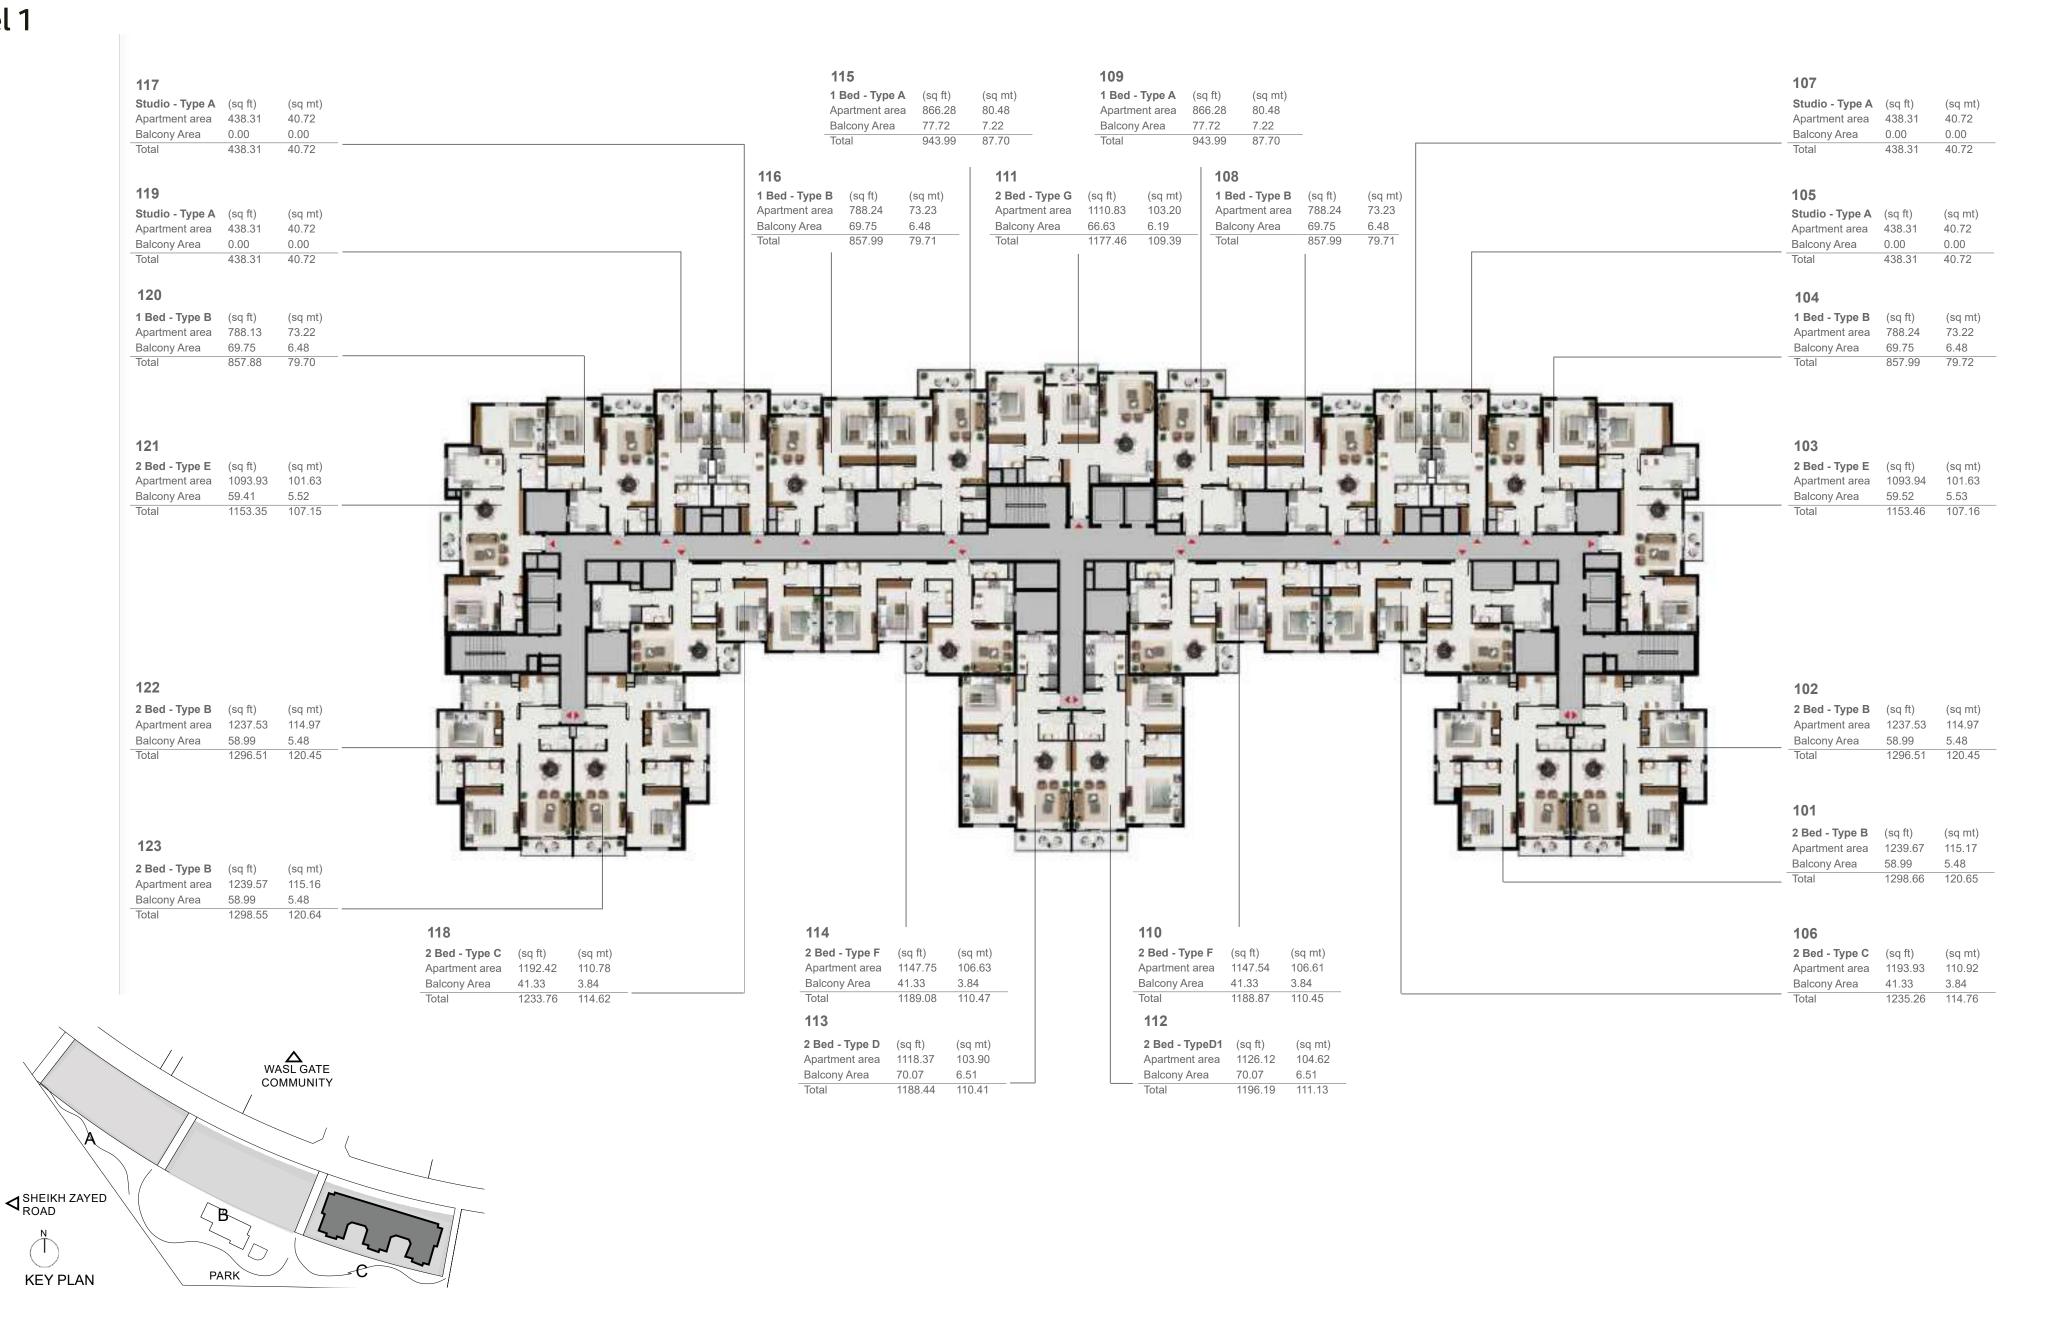

|                 |                                   |         |                                                                        |                             |                          |
| <b>3</b> (sq<br>a 846         | ft) (sq mt)<br>6.26 78.62                    | 1 Bed - TypeE2<br>Apartment area                                                |                 | (sq mt)<br>79.67                  |         |                                                                        |                             |                          |

 Balcony Area
 109.79
 10.20

 Total
 967.35
 89.87

Studio - Type D (sq ft) (sq mt) 
 Apartment area
 409.99
 38.09

 Balcony Area
 0.00
 0.00

 Total
 409.99
 38.09

## Building C Ground Floor





#### **Building C Level 1**



#### Building C Level 2-5



Ň

KEY PLAN

| <b>515</b><br>sq ft) (sq mt)                    | 209, 309, 409, 509<br>1 Bed - Type A (sq ft) (sq mt)                                                                                                                                                                                                            | 207, 307, 407, 5                                           | 07                                                        |
|-------------------------------------------------|-----------------------------------------------------------------------------------------------------------------------------------------------------------------------------------------------------------------------------------------------------------------|----------------