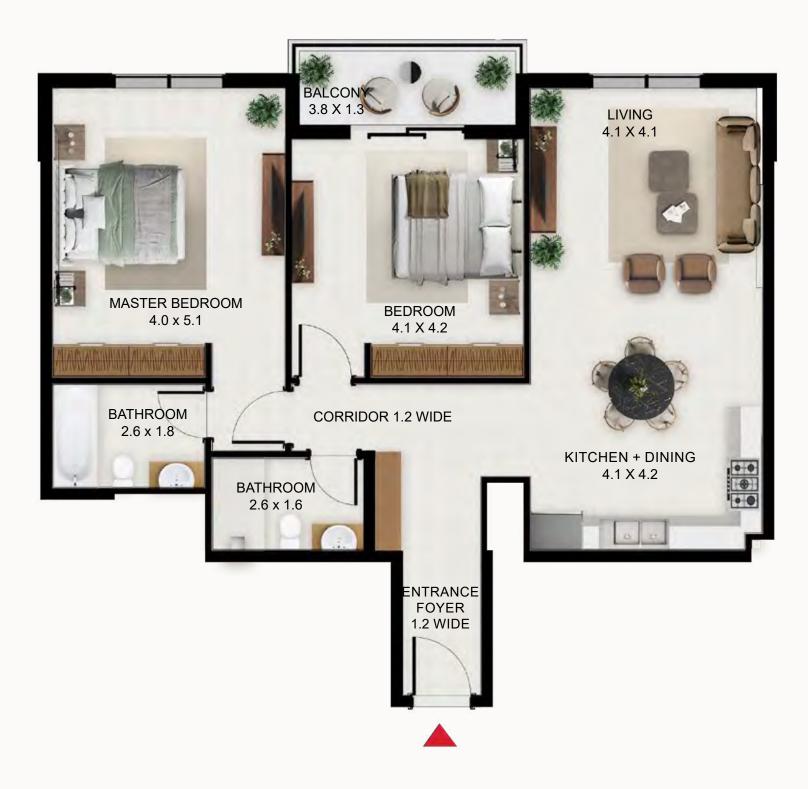

|  |  |  |  |
| Duilding       |                                       |  |  |  |  |
| Building       | Level                                 |  |  |  |  |
| A              | 1, 2, 3, 4, 5, 6, 7, 8, 9, 10, 11, 12 |  |  |  |  |

## 2 Bedroom Type F





| 2 Bed - Type F |                               |  |  |  |  |  |
|----------------|-------------------------------|--|--|--|--|--|
| SQ Ft SQ M     |                               |  |  |  |  |  |
| Apartment Area | 1147.75 106.63                |  |  |  |  |  |
| Balcony Area   | 41.33 3.84                    |  |  |  |  |  |
| Total Area     | 1189.09 11                    |  |  |  |  |  |
| Building       | Level                         |  |  |  |  |  |
| A              | 1, 2, 3, 4, 5, 6, 7, 8, 9, 10 |  |  |  |  |  |

2 Bedroom Type G





| 2 Bed - Type G |                                       |  |  |  |  |  |
|----------------|---------------------------------------|--|--|--|--|--|
| SQ Ft SQ M     |                                       |  |  |  |  |  |
| Apartment Area | 1110.83 103.20                        |  |  |  |  |  |
| Balcony Area   | 66.63 6.19                            |  |  |  |  |  |
| Total Area     | 1177.46 109.39                        |  |  |  |  |  |
|                |                                       |  |  |  |  |  |
| Building       | Level                                 |  |  |  |  |  |
| A              | 1, 2, 3, 4, 5, 6, 7, 8, 9, 10, 11, 12 |  |  |  |  |  |

## **Building A Unit Layout** 3 Bedroom Type A





| 3 Bed - Type A |                |  |  |  |  |
|----------------|-----------