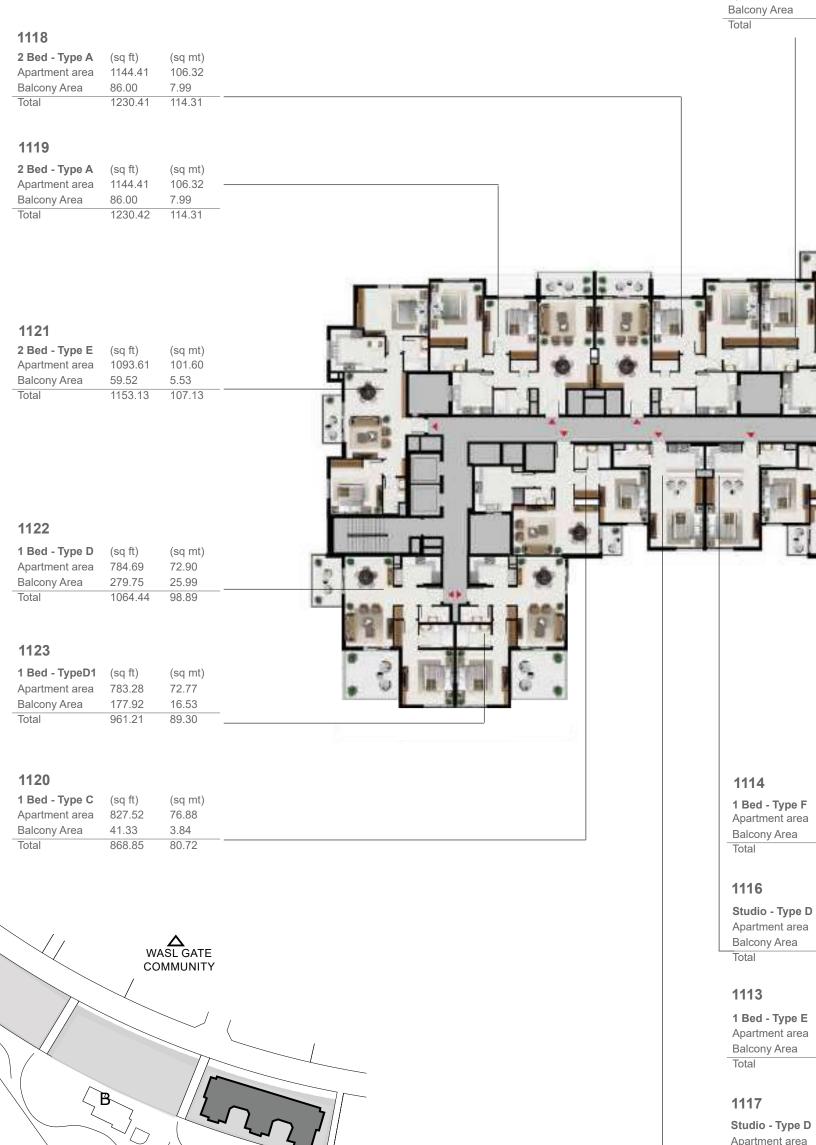

|

## Building C Level 11

#### 1115

**1 Bed - Type A** Apartment area Balcony Area



KEY PLAN

PARK

Ň

|                       |                       |              | 11               | 09                              |                   |                  |          |          |      |          |                   |   |                                     |                    |               |
|-----------------------|-----------------------|--------------|------------------|---------------------------------|-------------------|------------------|----------|----------|------|----------|-------------------|---|-------------------------------------|--------------------|---------------|
| <b>A</b> (sq<br>a 860 | ft) (sq<br>6.81 80.   |              |                  | ed - Type A<br>Irtment area     | (sq ft)<br>866.81 | (sq mt)<br>80.53 |          |          |      |