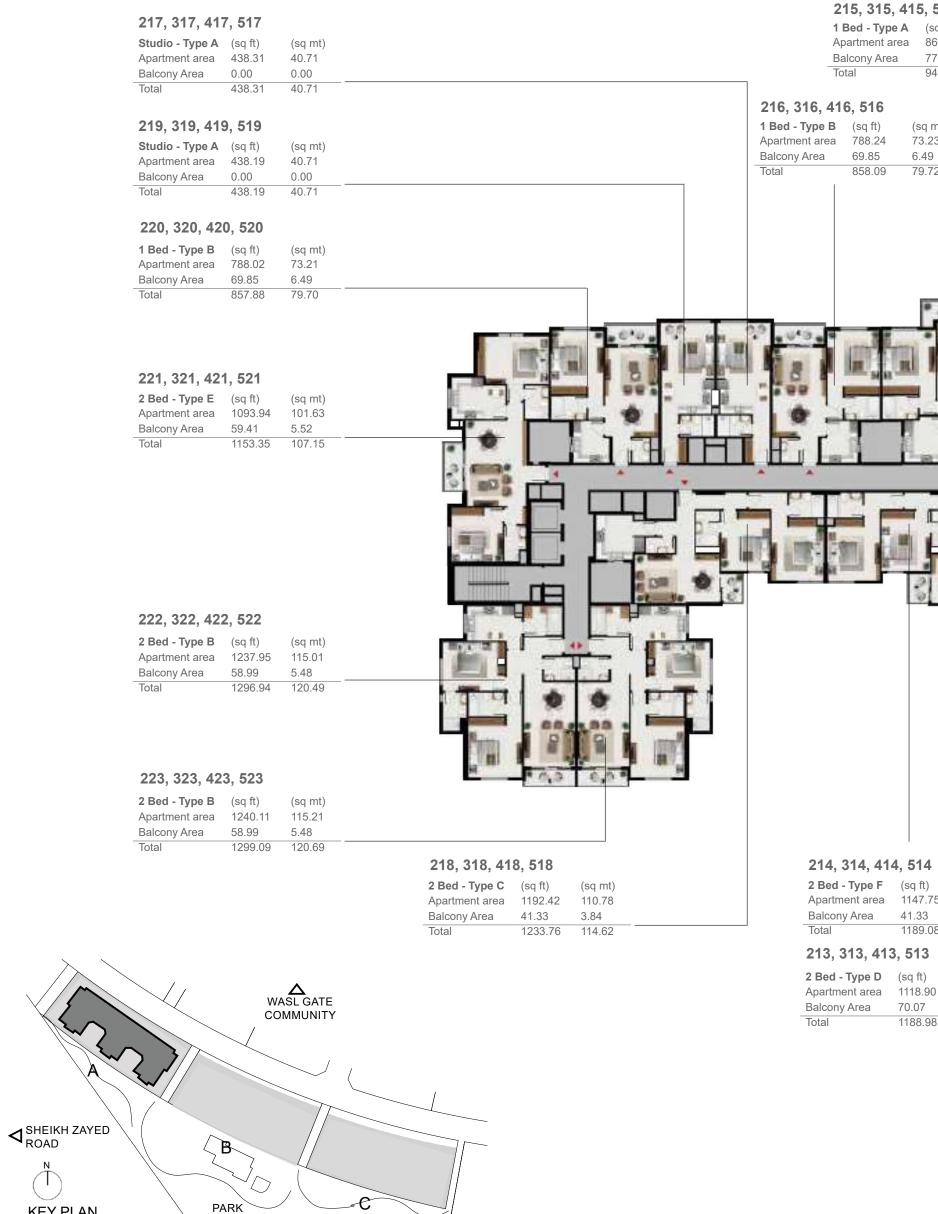

|                |         |        |

2 Bed - TypeD1 (sq ft) (sq mt)

Apartment area 1126.12 104.62

 Balcony Area
 70.07
 6.51

 Total
 1196.19
 111.13

\_ \_\_\_\_

## Building A Level 2-5



Ň

KEY PLAN

| sq ft) (sq mt) 66.28 80.48 7.72 7.22 F             | 209, 309, 409, 509         I Bed - Type A       (sq ft)       (sq mt)         Apartment area       866.28       80.48         Balcony Area       77.72       7.22         Total       943.99       87.70 | <b>207, 307, 40</b><br><b>Studio - Type A</b><br>Apartment area<br>Balcony Area |                            | (sq mt)<br>40.72<br>0.00 |
|----------------------------------------------------|----------------------------------------------------------------------------------------------------------------------------------------------------------------------------------------------------------|---------------------------------------------------------------------------------|----------------------------|---------------------