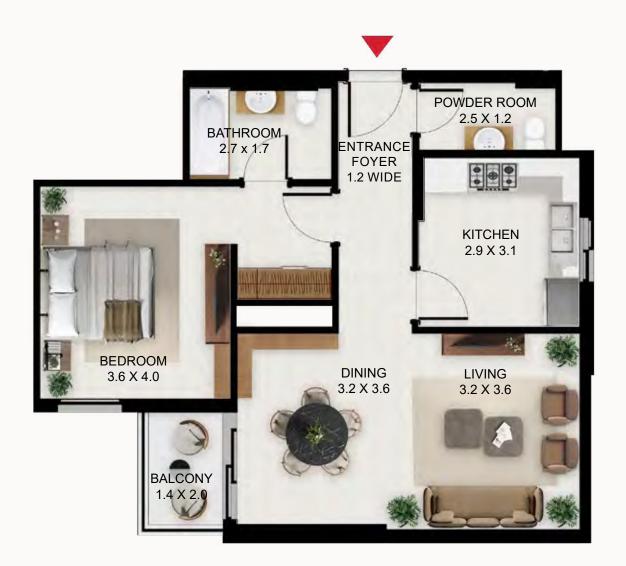

|  |  |  |  |  |  |
| Level          |                                             |  |  |  |  |  |  |
| 11,            | 12                                          |  |  |  |  |  |  |
|                | SQ Ft<br>784.69<br>279.75<br>1064.44<br>Lev |  |  |  |  |  |  |

## **Building A Unit Layout** 1 Bedroom Type E





| 1 Bed - Type E |         |       |  |  |  |  |  |
|----------------|---------|-------|--|--|--|--|--|
|                | SQ Ft   | SQ M  |  |  |  |  |  |
| Apartment Area | 846.26  | 78.62 |  |  |  |  |  |
| Balcony Area   | 228.52  | 21.23 |  |  |  |  |  |
| Total Area     | 1074.78 | 99.85 |  |  |  |  |  |
| Building Level |         |       |  |  |  |  |  |
| A              | 1       | 1     |  |  |  |  |  |

## 1 Bedroom Type F





| 1 Bed - Type F |              |       |  |  |  |  |
|----------------|--------------|-------|--|--|--|--|
| SQ Ft SQ M     |              |       |  |  |  |  |
| Apartment Area | 783.07 72.75 |       |  |  |  |  |
| Balcony Area   | 41.23 3.83   |       |  |  |  |  |
| Total Area     | 824.30       | 76.58 |  |  |  |  |
| Building       | Level        |       |  |  |  |  |
| A              | 11, 12       |       |  |  |  |  |

2 Bedroom Type A





| 2 Bed - Type A |                        |  |  |  |  |
|----------------|------------------------|--|--|--|--|
| SQ Ft SQ M     |                        |  |  |  |  |
| Apartment Area | 1144.31 106.31         |  |  |  |  |
| Balcony Area   | 86.00 7.99             |  |  |  |  |
| Total Area     | 1230.31 114.30         |  |  |  |  |
| Bui