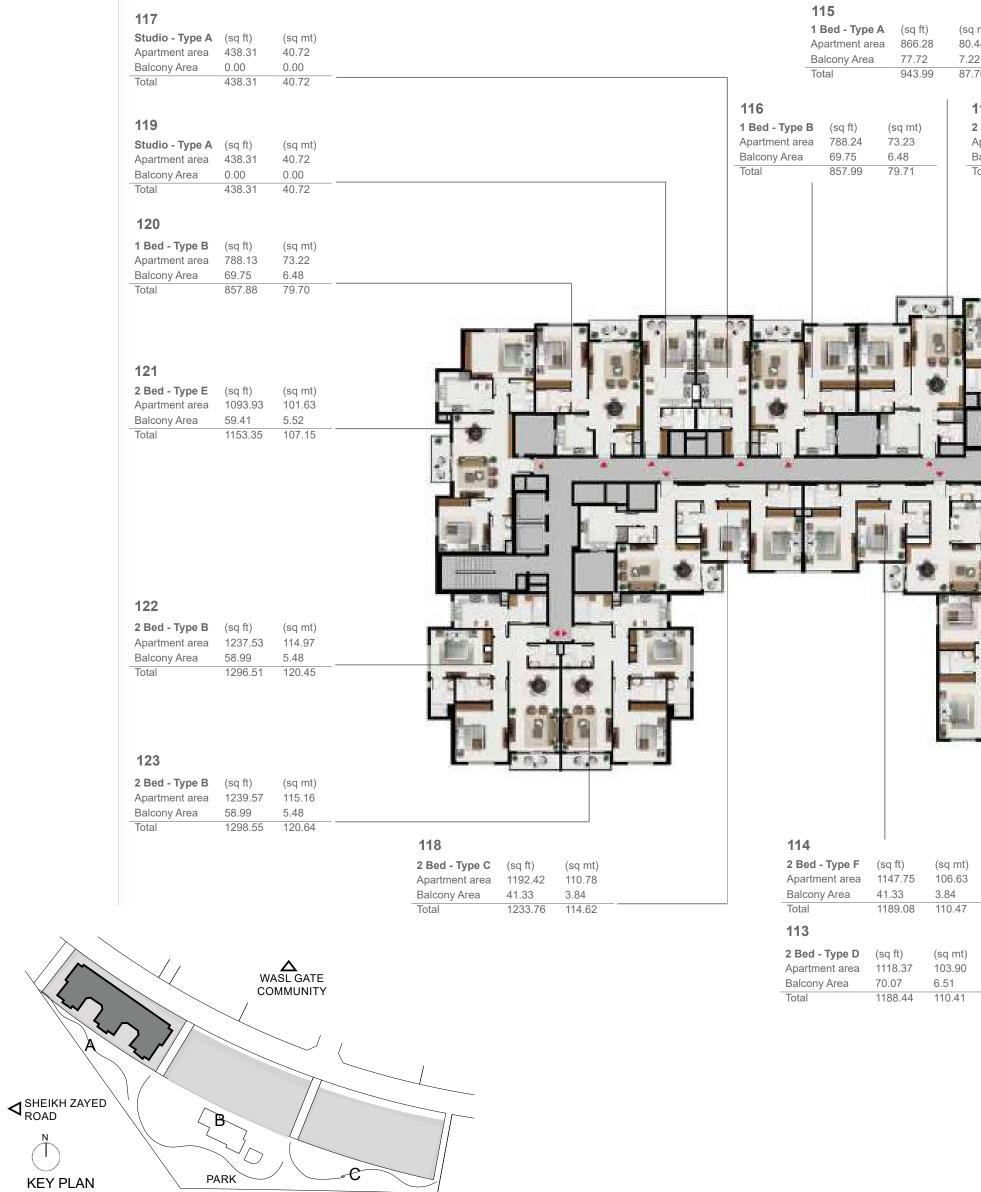

of other amenities including a state-of-the-art gym, swimming pool, children's playground, 24/7 security and much more.















# A Modern Oasis in the City

The South Garden community immediately captivates with its sleek, high-rise residences nestled amidst lush greenery. A harmonious blend of urban sophistication and natural beauty, the meticulously designed common areas offer a haven of amenities.



# Park Side



# Urban living. Redefined.

The interiors exude a refined ambience with lavish furnishings, premium finishes, and a stunning palette of natural tones. The thoughtfully designed spaces blend modern aesthetics with a serene atmosphere.









## Kitchen

. .....

-

Wasl Gate

king





# Floor Plans



## **Building A Ground Floor**





### **Building A Level 1**



Ň

| 28         80.46         Appenditure targe         500.46         Status         S