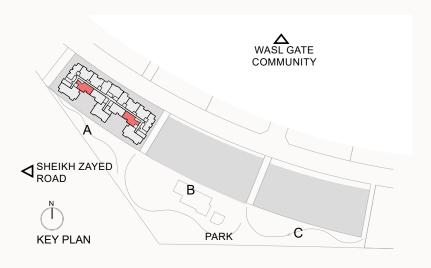

SQ Ft SQ M     |                        |  |  |  |  |
| Apartment Area | 1144.31 106.31         |  |  |  |  |
| Balcony Area   | 86.00 7.99             |  |  |  |  |
| Total Area     | 1230.31 114.30         |  |  |  |  |
| Building       | Level                  |  |  |  |  |
| A              | 6, 7, 8, 9, 10, 11, 12 |  |  |  |  |

#### 2 Bedroom Type B





| 2 Bed - Type B  |                |  |  |  |  |  |
|-----------------|----------------|--|--|--|--|--|
| SQ Ft SQ M      |                |  |  |  |  |  |
| Apartment Area  | 1237.53 114.97 |  |  |  |  |  |
| Balcony Area    | 58.99 5.48     |  |  |  |  |  |
| Total Area      | 1296.51 120.45 |  |  |  |  |  |
| Building        | Building Level |  |  |  |  |  |
| A 1, 2, 3, 4, 5 |                |  |  |  |  |  |

2 Bedroom Type C





| 2 Bed - Type C |                               |        |  |  |  |  |
|----------------|-------------------------------|--------|--|--|--|--|
| SQ Ft SQ M     |                               |        |  |  |  |  |
| Apartment Area | 1192.42 110.78                |        |  |  |  |  |
| Balcony Area   | 41.33 3.84                    |        |  |  |  |  |
| Total Area     | 1233.76                       | 114.62 |  |  |  |  |
| Building       | Level                         |        |  |  |  |  |
| A              | 1, 2, 3, 4, 5, 6, 7, 8, 9, 10 |        |  |  |  |  |

## 2 Bedroom Type D





| 2 Bed - Type D |                |  |  |  |  |  |
|----------------|----------------|--|--|--|--|--|
| SQ Ft SQ M     |                |  |  |  |  |  |
| Apartment Area | 1118.37 103.90 |  |  |