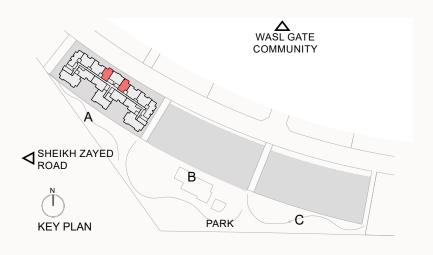

SQ Ft   | SQ M    |  |  |  |  |  |
| Apartment Area  | 412.47  | 38.32   |  |  |  |  |  |
| Balcony Area    | 0.00    | 0.00    |  |  |  |  |  |
| Total Area      | 412.47  | 38.32   |  |  |  |  |  |
| Building Level  |         |         |  |  |  |  |  |
| A               | 6, 7, 8 | , 9, 10 |  |  |  |  |  |

## Studio Type D





| Studio - Type D |        |       |  |  |  |  |  |
|-----------------|--------|-------|--|--|--|--|--|
|                 | SQ Ft  | SQ M  |  |  |  |  |  |
| Apartment Area  | 410.00 | 38.09 |  |  |  |  |  |
| Balcony Area    | 0.00   | 0.00  |  |  |  |  |  |
| Total Area      | 410.00 | 38.09 |  |  |  |  |  |
| Building        | Lev    | vel   |  |  |  |  |  |
| A               | 11,    | 12    |  |  |  |  |  |

## **Building A Unit Layout** 1 Bedroom Type A





| 1 Bed - Type A |                     |                     |  |  |  |  |  |
|----------------|---------------------|---------------------|--|--|--|--|--|
|                | SQ Ft               | SQ M                |  |  |  |  |  |
| Apartment Area | 866.28              | 80.48               |  |  |  |  |  |
| Balcony Area   | 77.72               | 7.22                |  |  |  |  |  |
| Total Area     | 943.99              | 87.70               |  |  |  |  |  |
| Building Level |                     |                     |  |  |  |  |  |
| A              | 1, 2, 3, 4, 5, 6, 7 | 7, 8, 9, 10, 11, 12 |  |  |  |  |  |

## 1 Bedroom Type B





| 1 Bed - Type B |         |         |  |  |  |  |
|----------------|---------|---------|--|--|--|--|
|                | SQ Ft   | SQ M    |  |  |