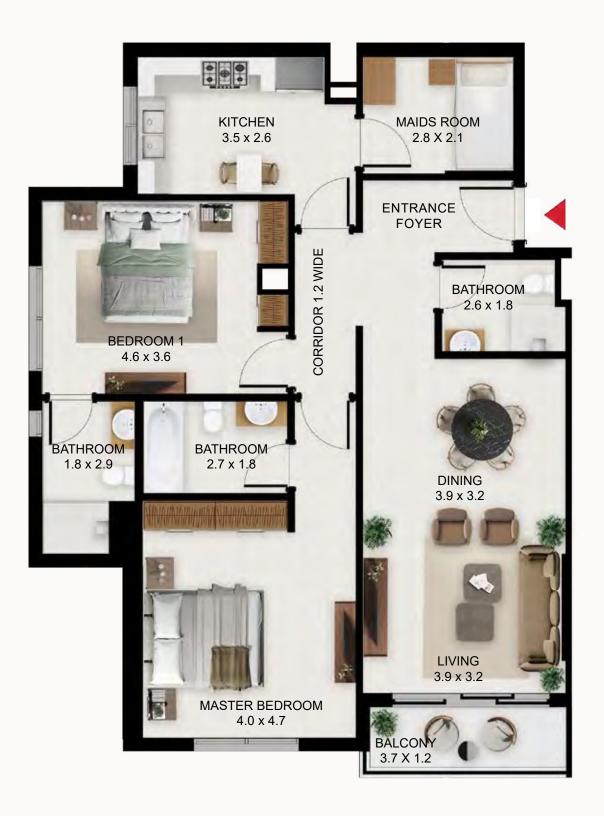

|       |  |  |  |  |
| Apartment Area | 783.07 72.75 |       |  |  |  |  |
| Balcony Area   | 41.23 3.83   |       |  |  |  |  |
| Total Area     | 824.30       | 76.58 |  |  |  |  |
| Building       | Level        |       |  |  |  |  |
| A              | 11, 12       |       |  |  |  |  |

2 Bedroom Type A





| 2 Bed - Type A |                        |  |  |  |  |
|----------------|------------------------|--|--|--|--|
| SQ Ft SQ M     |                        |  |  |  |  |
| Apartment Area | 1144.31 106.31         |  |  |  |  |
| Balcony Area   | 86.00 7.99             |  |  |  |  |
| Total Area     | 1230.31 114.30         |  |  |  |  |
| Building       | Level                  |  |  |  |  |
| A              | 6, 7, 8, 9, 10, 11, 12 |  |  |  |  |

#### 2 Bedroom Type B





| 2 Bed - Type B  |                |  |  |  |  |  |
|-----------------|----------------|--|--|--|--|--|
| SQ Ft SQ M      |                |  |  |  |  |  |
| Apartment Area  | 1237.53 114.97 |  |  |  |  |  |
| Balcony Area    | 58.99 5.48     |  |  |  |  |  |
| Total Area      | 1296.51 120.45 |  |  |  |  |  |
| Building        | Building Level |  |  |  |  |  |
| A 1, 2, 3, 4, 5 |                |  |  |  |  |  |

2 Bedroom Type C





| 2 Bed - Type C |                               |        |  |  |  |  |
|----------------|-------------------------------|--------|--|--|--|--|
| SQ Ft SQ M     |                               |        |  |  |  |  |
| Apartment Area | 1192.42 110.78                |        |  |  |  |  |
| Balcony Area   | 41.33 3.84                    |        |  |  |  |