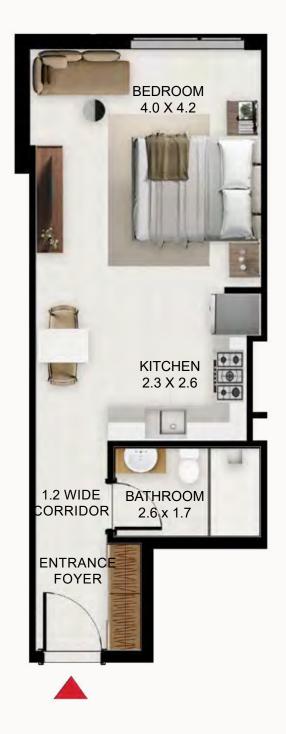

· · · v |          |          |      |          |                   |   |                                     |                    |               |

|   | (sq ft) | (sq mt) | 1 Bed - Type  | <b>E1</b> (sq ft) | (sq mt) |
|---|---------|---------|---------------|-------------------|---------|
| a | 846.26  | 78.62   | Apartment are | a 857.56          | 79.67   |
|   | 228.52  | 21.23   | Balcony Area  | 228.52            | 21.23   |
|   | 1074.78 | 99.85   | Total         | 1086.07           | 100.90  |

Studio - Type D(sq ft)(sq mt)Apartment area409.9938.09Balcony Area0.000.00Total400.0038.00



Total

1217

Total



Studio - Type D (sq ft) (sq mt) Apartment area 409.99 38.09

Balcony Area 0.00 0.00 100.00 28.00

956.05 88.82

# Unit Plans



## **Building A Unit Layout** Studio Type A





| Studio - Type A |         |         |  |  |  |  |  |
|-----------------|---------|---------|--|--|--|--|--|
|                 | SQ Ft   | SQ M    |  |  |  |  |  |
| Apartment Area  | 438.31  | 40.72   |  |  |  |  |  |
| Balcony Area    | 0.00    | 0.00    |  |  |  |  |  |
| Total Area      | 438.31  | 40.72   |  |  |  |  |  |
| Building Level  |         |         |  |  |  |  |  |
| A               | 1, 2, 3 | 8, 4, 5 |  |  |  |  |  |

## Studio Type B





| Studio - Type B |        |       |  |  |  |  |
|-----------------|--------|-------|--|--|--|--|
|                 | SQ Ft  | SQ M  |  |  |  |  |
| Apartment Area  | 400.20 | 37.18 |  |  |  |  |
| Balcony Area    | 108.18 | 10.05 |  |  |  |  |
| Total Area      | 508.38 | 47.23 |  |  |  |  |
| Building Level  |        |       |  |