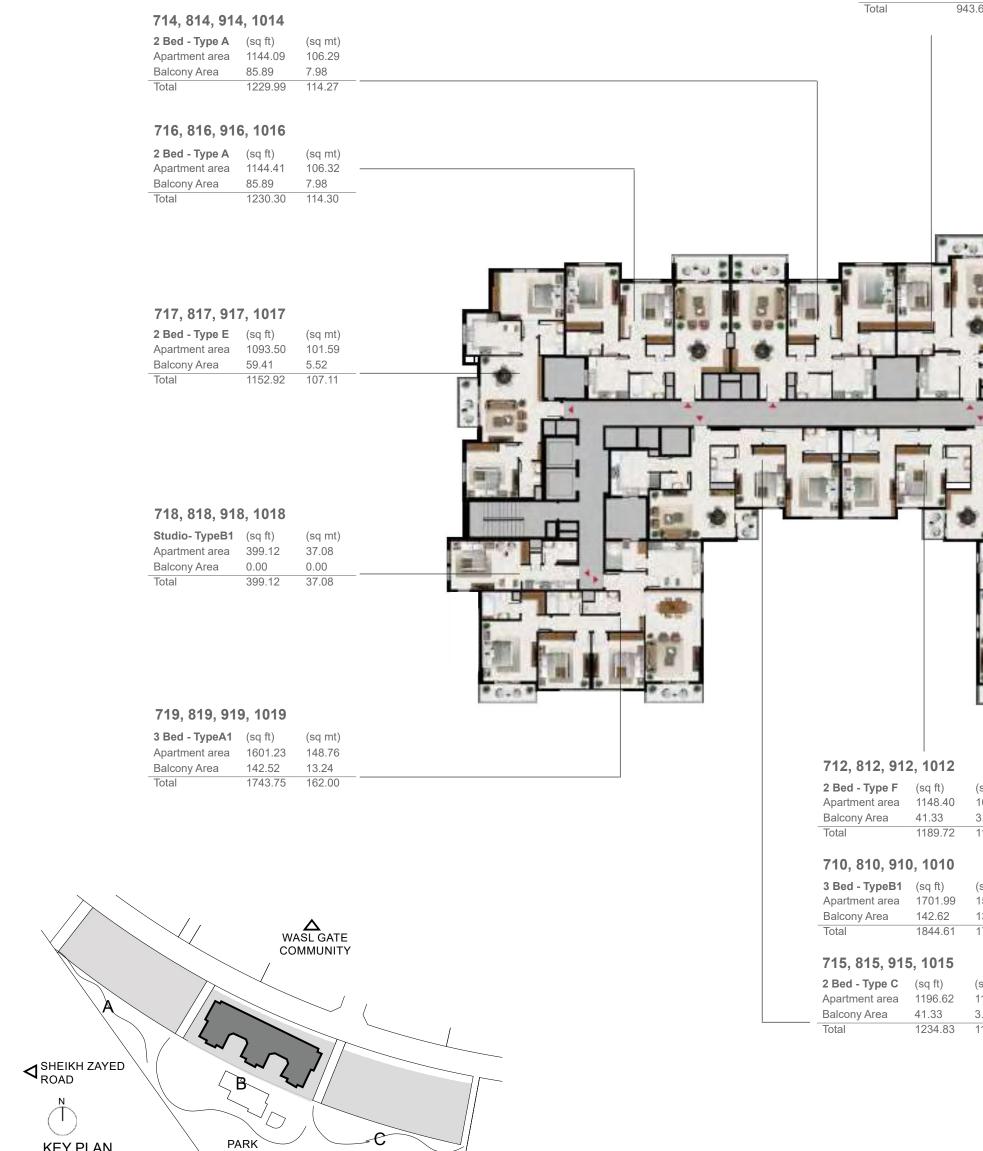

|                                                       | Apartment area<br>Balcony Area | 41.33                             | 111.01<br>3.84 |          |          |            |              |                                                         |                             |                           |
| 4.83                              | 114.72                                  | -                                                     | Total                          | 1236.23                           | 114.85         |          |          |            |              |                                                         |                             |                           |

#### 713, 813, 9<sup>,</sup>

1 Bed - Type A Apartment area Balcony Area Total



KEY PLAN

| min         min <th>913, 1013</th> <th>707, 807</th> <th>7, 907, 1007</th> <th></th> <th></th> <th></th> <th></th> <th></th> <th></th> <th></th>                                                                                                                                                                                                                                                                                                                                                                                                                                                                                                                                                                            | 913, 1013   | 707, 807                                                            |