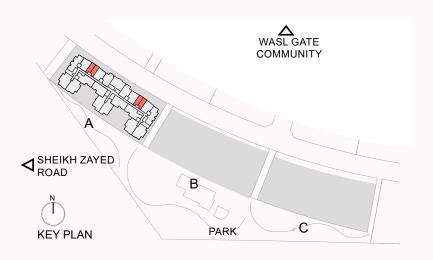

· · v |          |          |      |          |                   |   |                                     |                    |               |

|   | (sq ft) | (sq mt) | 1 Bed - Type  | <b>E1</b> (sq ft) | (sq mt) |
|---|---------|---------|---------------|-------------------|---------|
| a | 846.26  | 78.62   | Apartment are | a 857.56          | 79.67   |
|   | 228.52  | 21.23   | Balcony Area  | 228.52            | 21.23   |
|   | 1074.78 | 99.85   | Total         | 1086.07           | 100.90  |

Studio - Type D(sq ft)(sq mt)Apartment area409.9938.09Balcony Area0.000.00Total400.0038.00



Total

1217

Total



Studio - Type D (sq ft) (sq mt) Apartment area 409.99 38.09

Balcony Area 0.00 0.00 100.00 28.00

956.05 88.82

# Unit Plans



## **Building A Unit Layout** Studio Type A





| Studio - Type A |         |         |  |  |  |  |  |
|-----------------|---------|---------|--|--|--|--|--|
|                 | SQ Ft   | SQ M    |  |  |  |  |  |
| Apartment Area  | 438.31  | 40.72   |  |  |  |  |  |
| Balcony Area    | 0.00    | 0.00    |  |  |  |  |  |
| Total Area      | 438.31  | 40.72   |  |  |  |  |  |
| Building Level  |         |         |  |  |  |  |  |
| A               | 1, 2, 3 | 8, 4, 5 |  |  |  |  |  |

## Studio Type B





| Studio - Type B |        |       |  |  |  |  |
|-----------------|--------|-------|--|--|--|--|
|                 | SQ Ft  | SQ M  |  |  |  |  |
| Apartment Area  | 400.20 | 37.18 |  |  |  |  |
| Balcony Area    | 108.18 | 10.05 |  |  |  |  |
| Total Area      | 508.38 | 47.23 |  |  |  |  |
| Building Level  |        |       |  |