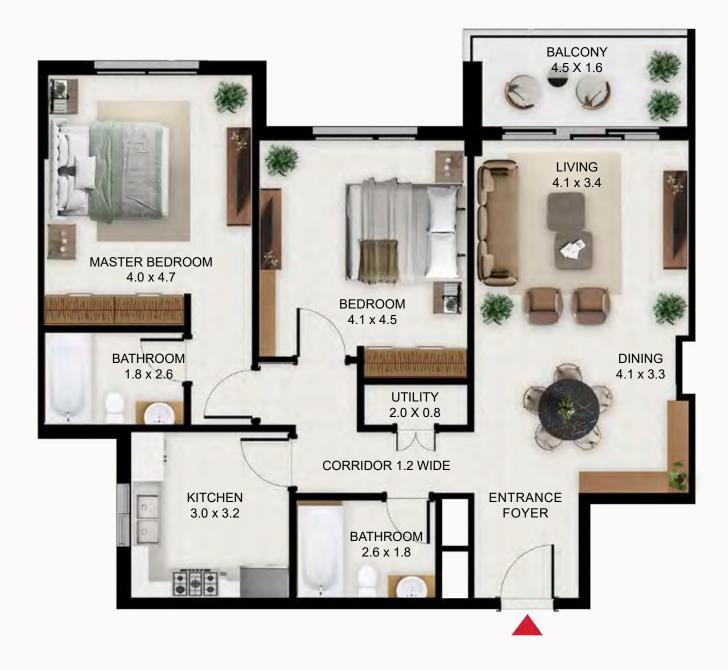

|--|--|--|
|                | SQ Ft   | SQ M  |  |  |  |  |  |
| Apartment Area | 846.26  | 78.62 |  |  |  |  |  |
| Balcony Area   | 228.52  | 21.23 |  |  |  |  |  |
| Total Area     | 1074.78 | 99.85 |  |  |  |  |  |
| Building Level |         |       |  |  |  |  |  |
| A              | 1       | 1     |  |  |  |  |  |

## 1 Bedroom Type F





| 1 Bed - Type F |              |       |  |  |  |  |
|----------------|--------------|-------|--|--|--|--|
| SQ Ft SQ M     |              |       |  |  |  |  |
| Apartment Area | 783.07 72.75 |       |  |  |  |  |
| Balcony Area   | 41.23 3.83   |       |  |  |  |  |
| Total Area     | 824.30       | 76.58 |  |  |  |  |
| Building       | Level        |       |  |  |  |  |
| A              | 11, 12       |       |  |  |  |  |

2 Bedroom Type A





| 2 Bed - Type A |                        |  |  |  |  |
|----------------|------------------------|--|--|--|--|
| SQ Ft SQ M     |                        |  |  |  |  |
| Apartment Area | 1144.31 106.31         |  |  |  |  |
| Balcony Area   | 86.00 7.99             |  |  |  |  |
| Total Area     | 1230.31 114.30         |  |  |  |  |
| Building       | Level                  |  |  |  |  |
| A              | 6, 7, 8, 9, 10, 11, 12 |  |  |  |  |

#### 2 Bedroom Type B





| 2 Bed - Type B  |                |  |  |  |  |  |
|-----------------|----------------|--|--|--|--|--|
| SQ Ft SQ M      |                |  |  |  |  |  |
| Apartment Area  | 1237.53 114.97 |  |  |  |  |  |
| Balcony Area    | 58.99 5.48     |  |  |  |  |  |
| Total Area      | 1296.51 120.45 |  |  |  |  |  |
| Buildi