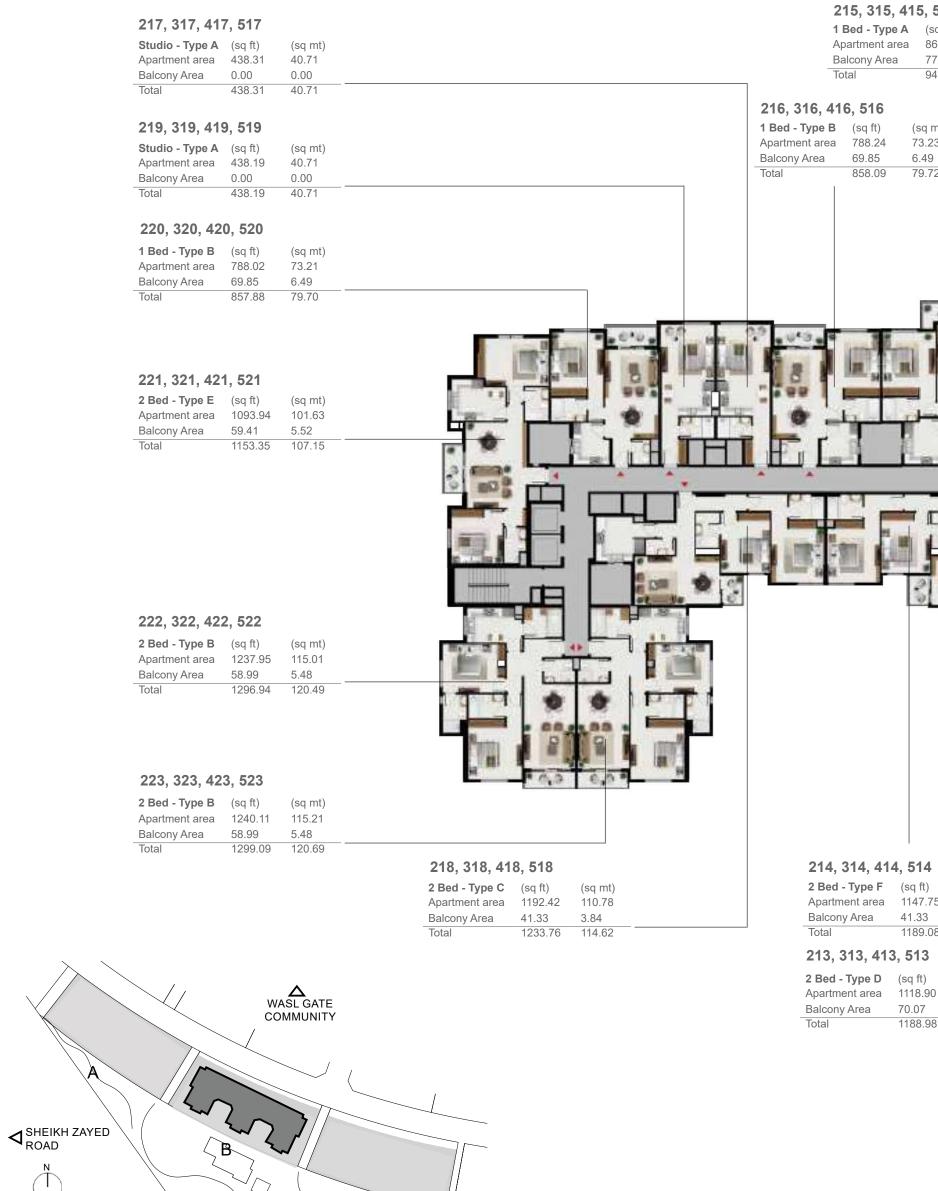

| Apartment area 957.56 70.67                                                                                                                                    |                                                                                 |                                        |                                    |

 Apartment area
 846.26
 78.62
 Apartment area
 857.56
 79.67

 Balcony Area
 228.52
 21.23
 Balcony Area
 228.52
 21.23

 Total
 1074.78
 99.85
 Total
 1086.07
 100.90

 Studio - Type D
 (sq ft)
 (sq mt)

 Apartment area
 409.99
 38.09

 Balcony Area
 0.00
 0.00

 Total
 409.99
 38.09

#### Building A Level 12



## Building B Ground Floor





#### Building B Level 1



#### Building B Level 2-5



-C

PARK

Ň

KEY PLAN

| (sq mt)       28     80.48       2     7.22       99     87.70 | 209, 309, 409, 509         1 Bed - Type A       (sq ft)       (sq mt)         Apartment area       866.28       80.48         Balcony Area       77.72       7.22         Total       943.99       87.70 | <b>207, 307, 40</b><br><b>Studio - Type A</b><br>Apartment area<br>Balcony Area                                                                                                           | (sq ft)<br>438.31<br>0.00                                                                                                              | (sq mt)<br>40.72<br>0.00                                                           |
|----------------------------------------------------------------|-----------------------------