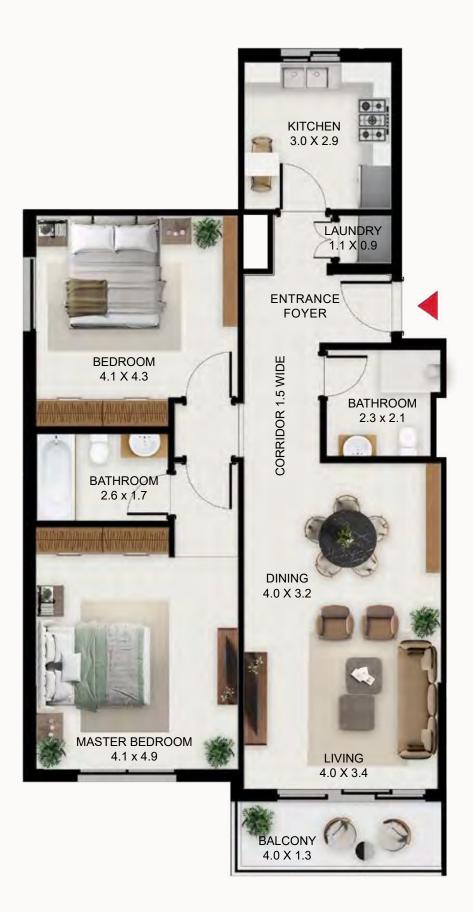

8     |  |  |  |  |  |
| Total Area      | 1296.51 120.45 |  |  |  |  |  |
| Building        | Building Level |  |  |  |  |  |
| A 1, 2, 3, 4, 5 |                |  |  |  |  |  |

2 Bedroom Type C





| 2 Bed - Type C |                               |        |  |  |  |  |
|----------------|-------------------------------|--------|--|--|--|--|
| SQ Ft SQ M     |                               |        |  |  |  |  |
| Apartment Area | 1192.42 110.78                |        |  |  |  |  |
| Balcony Area   | 41.33 3.84                    |        |  |  |  |  |
| Total Area     | 1233.76                       | 114.62 |  |  |  |  |
| Building       | Level                         |        |  |  |  |  |
| A              | 1, 2, 3, 4, 5, 6, 7, 8, 9, 10 |        |  |  |  |  |

## 2 Bedroom Type D





| 2 Bed - Type D |                |  |  |  |  |  |
|----------------|----------------|--|--|--|--|--|
| SQ Ft SQ M     |                |  |  |  |  |  |
| Apartment Area | 1118.37 103.90 |  |  |  |  |  |
| Balcony Area   | 70.07 6.51     |  |  |  |  |  |
| Total Area     | 1188.44 110.41 |  |  |  |  |  |
| Building Level |                |  |  |  |  |  |
| A              | 1, 2, 3, 4, 5  |  |  |  |  |  |

2 Bedroom Type E





| 2 Bed - Type E |                                       |  |  |  |  |
|----------------|---------------------------------------|--|--|--|--|
| SQ Ft SQ M     |                                       |  |  |  |  |
| Apartment Area | 1093.94 101.63                        |  |  |  |  |
| Balcony Area   | 59.52 5.53                            |  |  |  |  |
| Total Ar