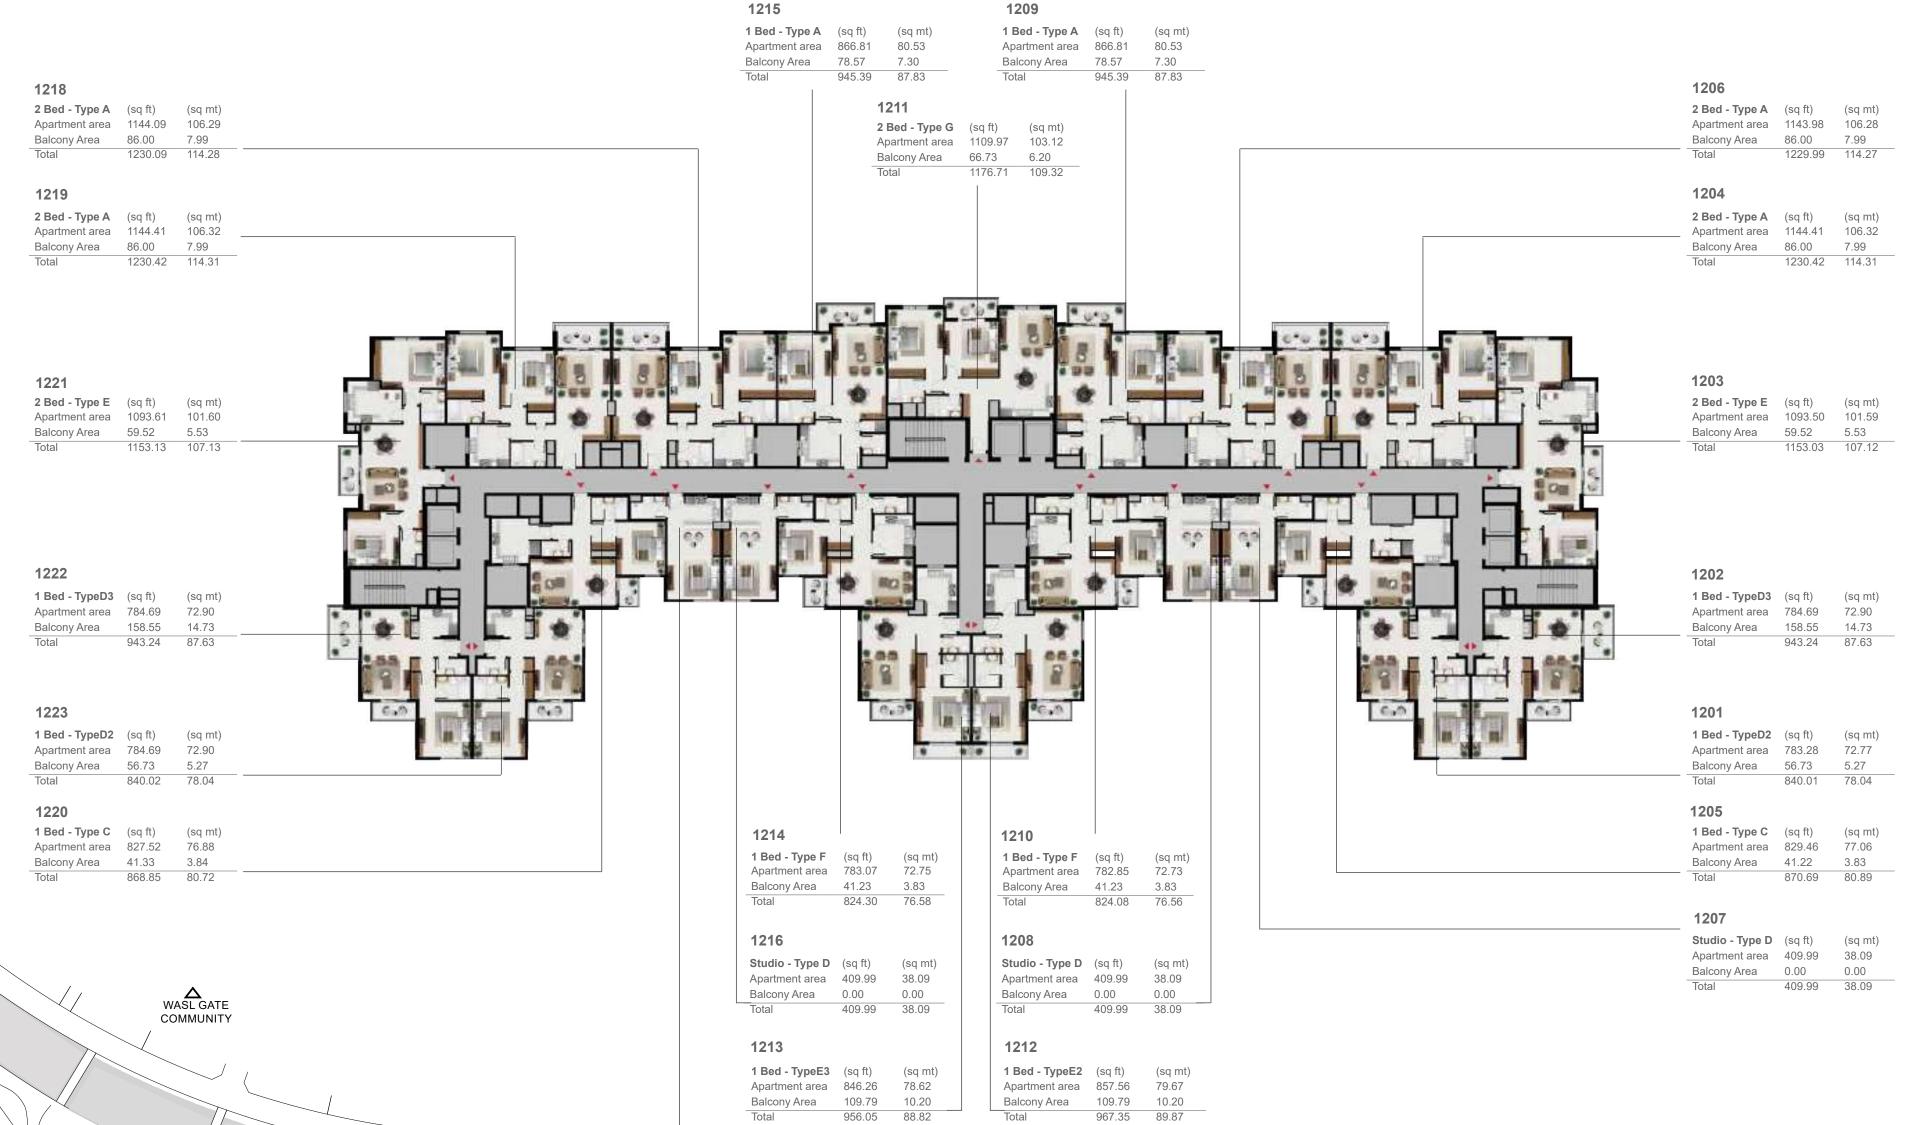

|                    |               |
|                       | ,                     |              |                  |                                 | v = -1 · •/       | v = ~q · · · · v |          |          |      |          |                   |   |                                     |                    |               |

|   | (sq ft) | (sq mt) | 1 Bed - Type  | <b>E1</b> (sq ft) | (sq mt) |
|---|---------|---------|---------------|-------------------|---------|
| a | 846.26  | 78.62   | Apartment are | a 857.56          | 79.67   |
|   | 228.52  | 21.23   | Balcony Area  | 228.52            | 21.23   |
|   | 1074.78 | 99.85   | Total         | 1086.07           | 100.90  |

Studio - Type D(sq ft)(sq mt)Apartment area409.9938.09Balcony Area0.000.00Total400.0038.00



Total

1217

Total



Studio - Type D (sq ft) (sq mt) Apartment area 409.99 38.09

Balcony Area 0.00 0.00 100.00 28.00

956.05 88.82

# Unit Plans



## **Building A Unit Layout** Studio Type A





| Studio - Type A |         |         |  |  |  |  |  |
|-----------------|---------|---------|--|--|--|--|--|
|                 | SQ Ft   | SQ M    |  |  |  |  |  |
| Apartment Area  | 438.31  | 40.72   |  |  |  |  |  |
| Balcony Area    | 0.00    | 0.00    |  |  |  |  |  |
| Total Area      | 438.31  | 40.72   |  |  |  |  |  |
| Building Level  |         |         |  |  |  |  |  |
| A               | 1, 2, 3 | 8, 4, 5 |  |  |  |  |  |

## Studio Type B





| Studio - Type B |        |       |  |  |  |  |
|-----------------|--------|-------|--|--|--|--|
|                 | SQ Ft  | SQ M  |