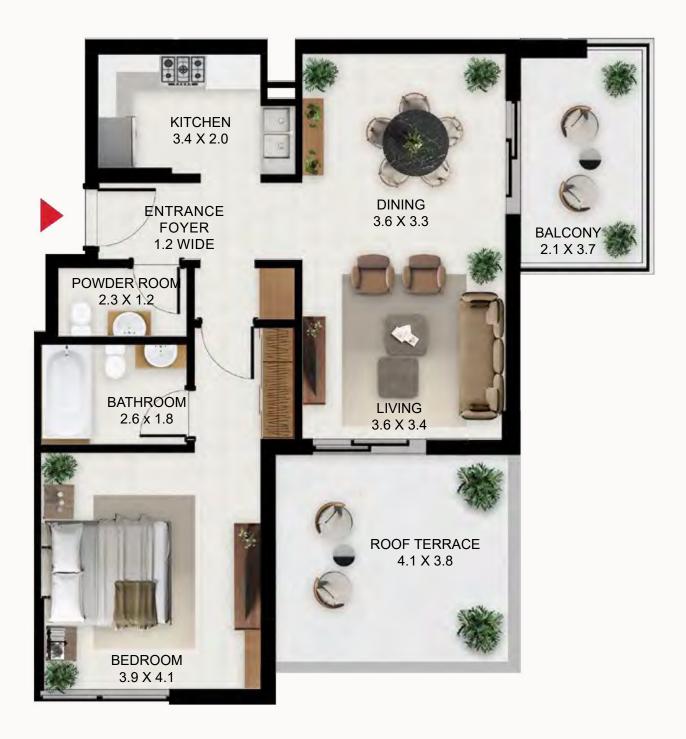

-|---------|---------|--|--|--|--|
|                | SQ Ft   | SQ M    |  |  |  |  |
| Apartment Area | 788.24  | 73.23   |  |  |  |  |
| Balcony Area   | 69.75   | 6.48    |  |  |  |  |
| Total Area     | 857.99  | 79.71   |  |  |  |  |
| Building Level |         |         |  |  |  |  |
| A              | 1, 2, 3 | 8, 4, 5 |  |  |  |  |

## **Building A Unit Layout** 1 Bedroom Type C





| 1 Bed - Type C |        |       |  |  |  |  |
|----------------|--------|-------|--|--|--|--|
|                | SQ Ft  | SQ M  |  |  |  |  |
| Apartment Area | 827.53 | 76.88 |  |  |  |  |
| Balcony Area   | 41.33  | 3.84  |  |  |  |  |
| Total Area     | 868.86 | 80.72 |  |  |  |  |
| Building Level |        |       |  |  |  |  |
| A              | 11,    | 12    |  |  |  |  |

## 1 Bedroom Type D





| 1 Bed - Type D |                                             |  |  |  |  |  |  |
|----------------|---------------------------------------------|--|--|--|--|--|--|
| SQ Ft          | SQ M                                        |  |  |  |  |  |  |
| 784.69         | 72.90                                       |  |  |  |  |  |  |
| 279.75         | 25.99                                       |  |  |  |  |  |  |
| 1064.44        | 98.89                                       |  |  |  |  |  |  |
| Building       |                                             |  |  |  |  |  |  |
| Level          |                                             |  |  |  |  |  |  |
| 11,            | 12                                          |  |  |  |  |  |  |
|                | SQ Ft<br>784.69<br>279.75<br>1