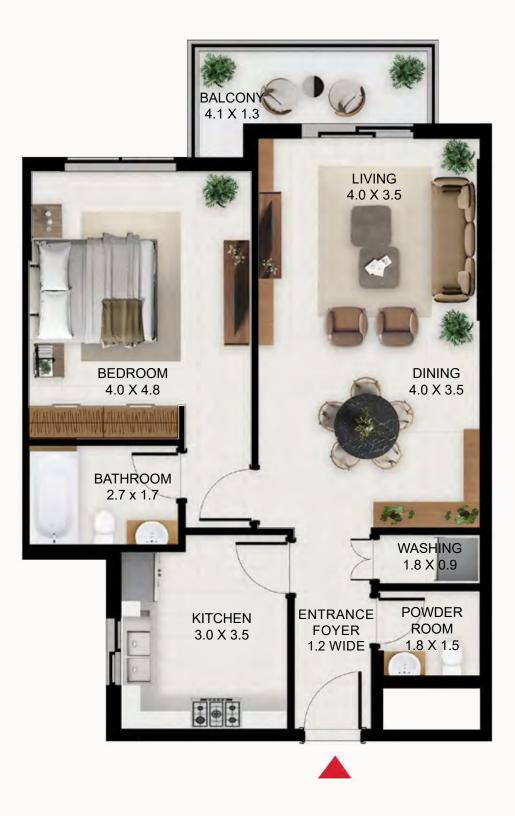

| SQ Ft   | SQ M    |  |  |  |  |  |
| Apartment Area  | 412.47  | 38.32   |  |  |  |  |  |
| Balcony Area    | 0.00    | 0.00    |  |  |  |  |  |
| Total Area      | 412.47  | 38.32   |  |  |  |  |  |
| Building Level  |         |         |  |  |  |  |  |
| A               | 6, 7, 8 | , 9, 10 |  |  |  |  |  |

## Studio Type D





| Studio - Type D |        |       |  |  |  |  |  |
|-----------------|--------|-------|--|--|--|--|--|
|                 | SQ Ft  | SQ M  |  |  |  |  |  |
| Apartment Area  | 410.00 | 38.09 |  |  |  |  |  |
| Balcony Area    | 0.00   | 0.00  |  |  |  |  |  |
| Total Area      | 410.00 | 38.09 |  |  |  |  |  |
| Building        | Lev    | vel   |  |  |  |  |  |
| A               | 11,    | 12    |  |  |  |  |  |

## **Building A Unit Layout** 1 Bedroom Type A





| 1 Bed - Type A |                     |                     |  |  |  |  |  |
|----------------|---------------------|---------------------|--|--|--|--|--|
|                | SQ Ft               | SQ M                |  |  |  |  |  |
| Apartment Area | 866.28              | 80.48               |  |  |  |  |  |
| Balcony Area   | 77.72               | 7.22                |  |  |  |  |  |
| Total Area     | 943.99              | 87.70               |  |  |  |  |  |
| Building Level |                     |                     |  |  |  |  |  |
| A              | 1, 2, 3, 4, 5, 6, 7 | 7, 8, 9, 10, 11, 12 |  |  |  |  |  |

## 1 Bedroom Type B





| 1 Bed - Type B |         |         |  |  |  |  |
|----------------|---------|---------|--|--|--|--|
|                | SQ Ft   | SQ M    |  |  |